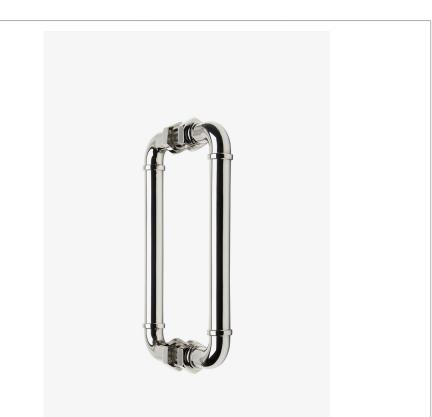

## Regulator

Regulator 8" Back-to-back Shower Door Pull

Depth/Width: 27 mm Hardware Primary Material: Solid Brass Hardware Shape: Pull Length: 235 mm Primary Material: Brass

SHOWN IN REGULATOR 8" BACK-TO-BACK SHOWER DOOR PULL | RGHW88

## Regulator 8" Back-to-back Shower Door Pull

RGHW88