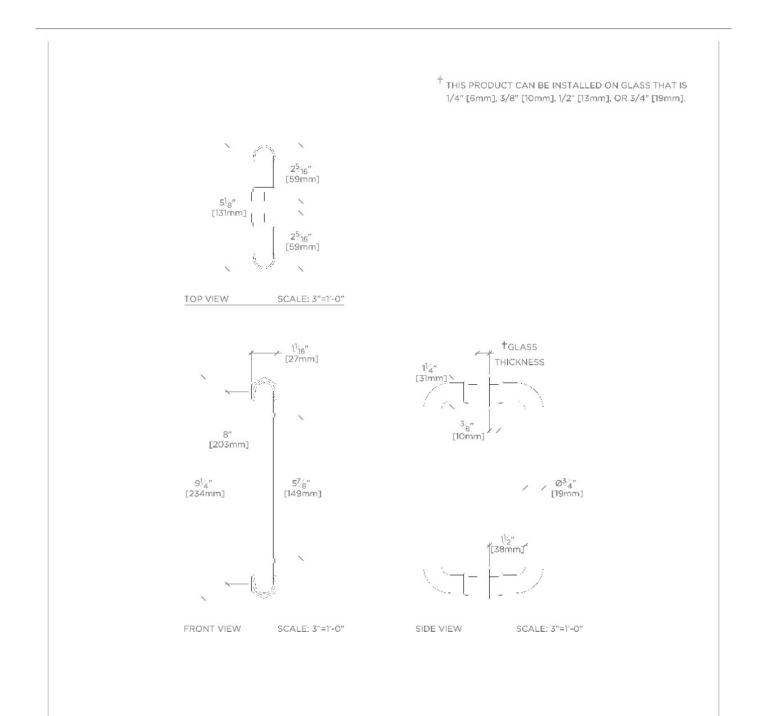

## Regulator

Regulator 8" Back-to-back Shower Door Pull

Depth/Width: 27 mm Hardware Primary Material: Solid Brass Hardware Shape: Pull Length: 235 mm Primary Material: Brass

SHOWN IN REGULATOR 8" BACK-TO-BACK SHOWER DOOR PULL | RGHW88

Solid Brass

Made in USA

Includes per fixing: hardware for mounting to glass

CERTIFICATIONS

PRODUCT (NOTES)

**CODES & STANDARDS** 

RGHW88