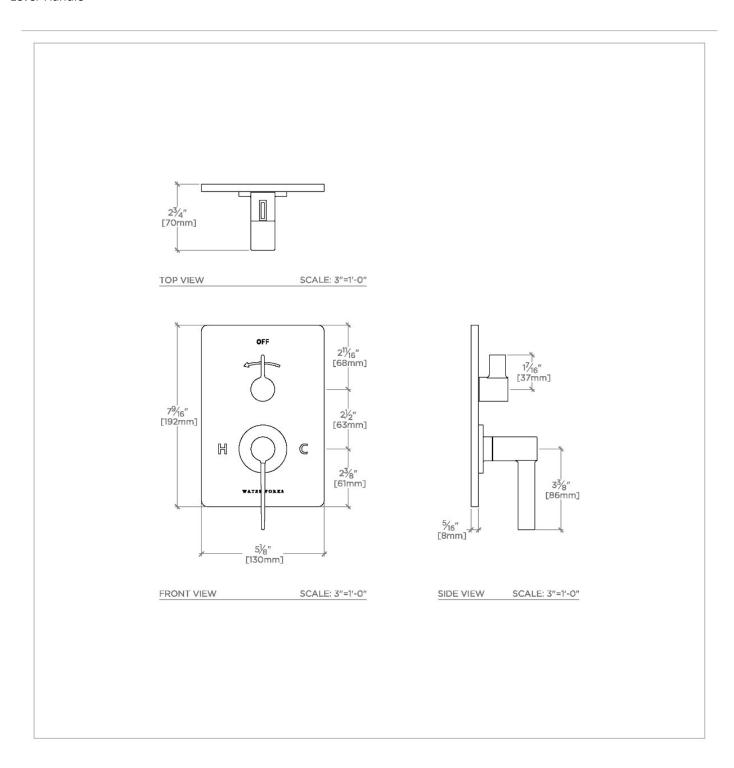

# WATERWORKS

FINOT NVT120

Finot Integrated Thermostatic and Volume Control Trim with Lever Handle

# **TECHNICAL DETAILS**

ADA Compliance: Yes Integrated Diverter: Y Primary Material: Brass

SHOWN IN FINOT INTEGRATED THERMOSTATIC AND VOLUME CONTROL TRIM WITH LEVER HANDLE | NVT120

## **PRODUCT FEATURES**

Lever Handle

Smooth handle operation controls water volume

Stocked in Chrome, Nickel, Brass and Dark Nickel

Requires rough valve, sold separately: GUTH61 (USA) or GU61TH (UK/International)