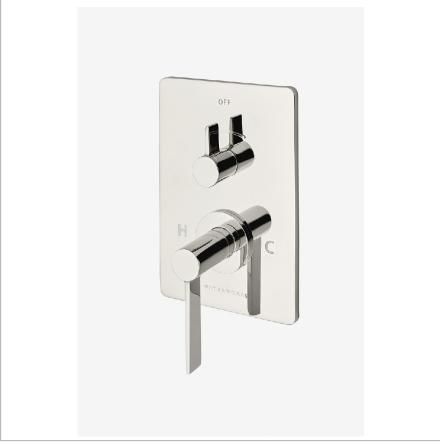

# WATERWORKS

FINOT NVT120

Finot Integrated Thermostatic and Volume Control Trim with Lever Handle

# **TECHNICAL DETAILS**

ADA Compliance: Yes Integrated Diverter: Y Primary Material: Brass

SHOWN IN FINOT INTEGRATED THERMOSTATIC AND VOLUME CONTROL TRIM WITH LEVER HANDLE | NVT120

## **PRODUCT FEATURES**

Lever Handle

Smooth handle operation controls water volume

Stocked in Chrome, Nickel, Brass and Dark Nickel

Requires rough valve, sold separately: GUTH61 (USA) or GU61TH (UK/International)