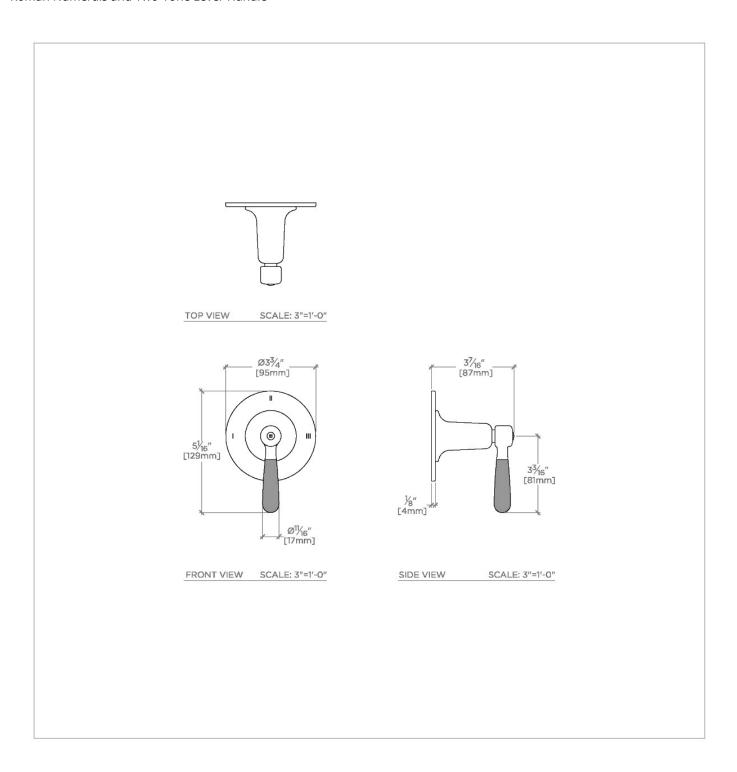

# **TECHNICAL DETAILS**

ADA Compliance: Yes Fittings Hole Diameter: 51 mm Handle Turn Angle: Full Turn Number Of Holes: One Hole Primary Material: Brass

SHOWN IN RIVERUN THREE WAY DIVERTER VALVE TRIM FOR THERMOSTATIC WITH ROMAN NUMERALS AND TWO-TONE LEVER HANDLE | RR3T10

## **PRODUCT FEATURES**

Features Two-Tone Lever Handle

For use with a Thermostatic shower system and three waterway outlets such as a handshower, shower head, and tub spout

Feature Roman Numerals representing outlet position