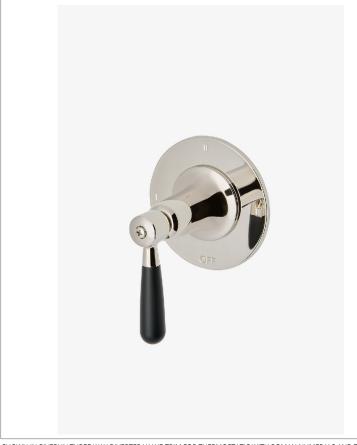

# WATERWORKS

Riverun RR3T10

Riverun Three Way Diverter Valve Trim for Thermostatic with Roman Numerals and Two-Tone Lever Handle

## **PRODUCT FEATURES**

Features Two-Tone Lever Handle

For use with a Thermostatic shower system and three waterway outlets such as a handshower, shower head, and tub spout

Feature Roman Numerals representing outlet position

Stocked in Nickel/Matte Black and Brass/Matte Black

Requires valve rough sold separately