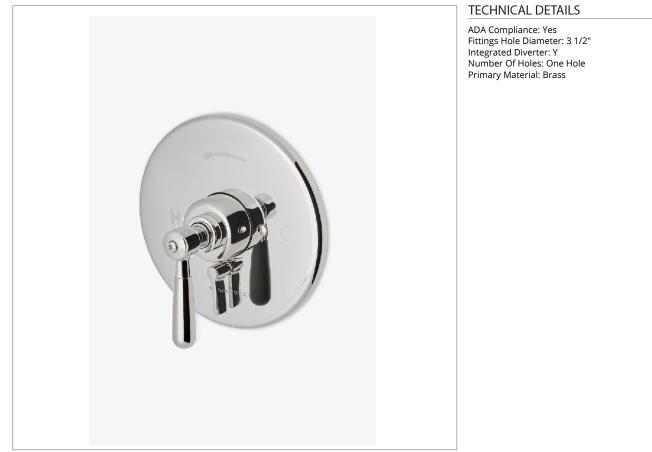

## RIVERUN

Riverun Pressure Balance with Diverter Trim with Lever Handle

SHOWN IN RIVERUN PRESSURE BALANCE WITH DIVERTER TRIM WITH LEVER HANDLE | RRPB31

**PRODUCT FEATURES** 

Features All Metal Lever Handle

Integrated diverter allows bather to move water between two sources

Stocked in Nickel and Brass

Requires rough valve, sold separately: GUPB87

CERTIFICATIONS