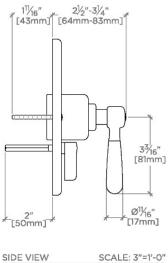

## RIVERUN

Riverun Pressure Balance with Diverter Trim with Lever Handle



SHOWN IN RIVERUN PRESSURE BALANCE WITH DIVERTER TRIM WITH LEVER HANDLE | RRPB31

## **INSPIRATION**

This new American classic was designed with simplicity in mind. Featuring streamlined forms and honest details, it?s the epitome of quiet elegance.

CODES & STANDARDS ASME A112.18.1/CSA B125.1, State of MA

**PRODUCT FEATURES** 

Features All Metal Lever Handle

Integrated diverter allows bather to move water between two sources

Stocked in Nickel and Brass

Requires rough valve, sold separately: GUPB87

CERTIFICATIONS

DPC ®

PRODUCT (NOTES)

## **RIVERUN**

Riverun Pressure Balance with Diverter Trim with Lever Handle

## RRPB31



TOP VIEW

SCALE: 3"=1'-0"





FRONT VIEW

SCALE: 3"=1'-0"