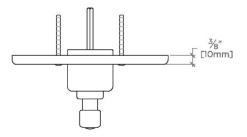

## RIVERUN

Riverun Pressure Balance with Diverter Trim with Lever Handle



SHOWN IN RIVERUN PRESSURE BALANCE WITH DIVERTER TRIM WITH LEVER HANDLE | RRPB31

## **INSPIRATION**

This new American classic was designed with simplicity in mind. Featuring streamlined forms and honest details, it?s the epitome of quiet elegance.

CODES & STANDARDS ASME A112.18.1/CSA B125.1, State of MA

**PRODUCT FEATURES** 

Features All Metal Lever Handle

Integrated diverter allows bather to move water between two sources

Stocked in Nickel and Brass

Requires rough valve, sold separately: GUPB87

CERTIFICATIONS

DPC ®

PRODUCT (NOTES)

## **RIVERUN**

Riverun Pressure Balance with Diverter Trim with Lever Handle

## RRPB31



TOP VIEW

SCALE: 3"=1'-0"





FRONT VIEW

SCALE: 3"=1'-0"