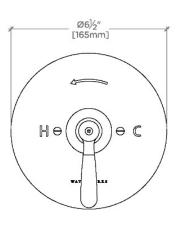

## RIVERUN

Riverun Pressure Balance with Diverter Trim with Lever Handle



SHOWN IN RIVERUN PRESSURE BALANCE WITH DIVERTER TRIM WITH LEVER HANDLE | RRPB31

## **INSPIRATION**

This new American classic was designed with simplicity in mind. Featuring streamlined forms and honest details, it?s the epitome of quiet elegance.

CODES & STANDARDS ASME A112.18.1/CSA B125.1, State of MA

**PRODUCT FEATURES** 

Features All Metal Lever Handle

Integrated diverter allows bather to move water between two sources

Stocked in Nickel and Brass

Requires rough valve, sold separately: GUPB87

CERTIFICATIONS

DPC ®

PRODUCT (NOTES)

## **RIVERUN**

Riverun Pressure Balance with Diverter Trim with Lever Handle

## RRPB31



TOP VIEW

SCALE: 3"=1'-0"





FRONT VIEW

SCALE: 3"=1'-0"