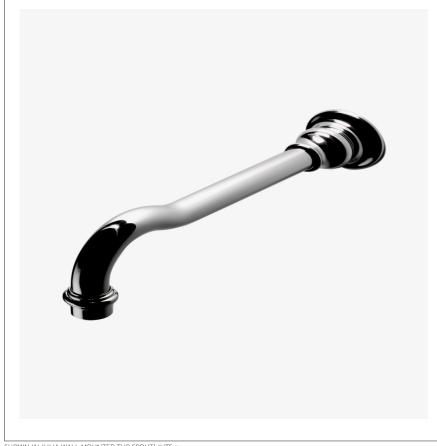

SHOWN IN JULIA WALL MOUNTED TUB SPOUT| JUTS17

### **INSPIRATION**

An interpretation of 1920s French country, Julia speaks to decoration and intricate design displayed through beautifully composed turnings. These details embody the robust, signature high profile spout enabling Julia to transition fluidly from informal to formal environments.