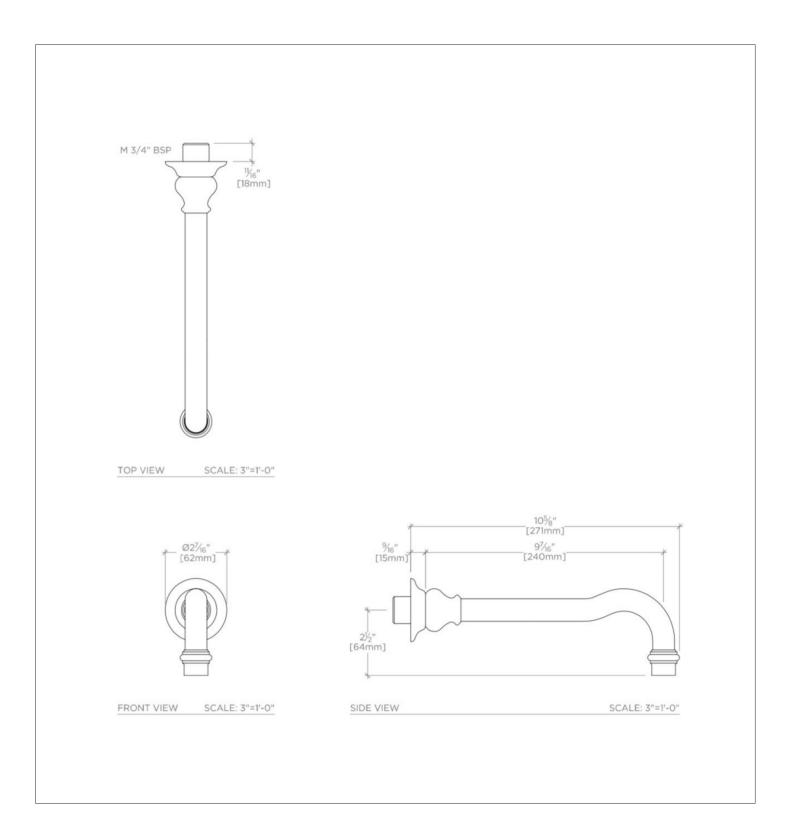

### **TECHNICAL DETAILS**

Adjustable versus Fixed Spray: Fixed Spray Escutcheon Primary Material: Brass Fittings Hole Diameter: 38 mm Depth / Width: 270 mm Height: 95 mm Inlet Connection Size: 3/4" Inlet Connection Type: Female G/BSPP Installation Type: Wall Mounted Length: 64 mm Primary Material: Brass Spout Reach: 97/8" Spout Swivel: N Suggested Application: Bath Water Pressure Maximum: 6.0 bar Water Pressure Minimum: 1.5 bar Water Pressure Recommended: 3.0 bar