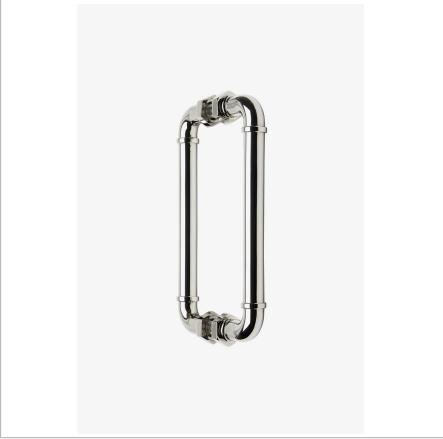

## WATERWORKS

REGULATOR RGHW88

Regulator 8" Back-to-back Shower Door Pull

## TECHNICAL DETAILS

Depth/Width: 1 1/16" Hardware Primary Material: Solid Brass Hardware Shape: Pull Length: 9 1/4" Primary Material: Brass

SHOWN IN REGULATOR 8" BACK-TO-BACK SHOWER DOOR PULL | RGHW88

INSPIRATION CODES & STANDARDS

## **PRODUCT FEATURES**

Solid Brass

Made in USA

Includes per fixing: hardware for mounting to glass