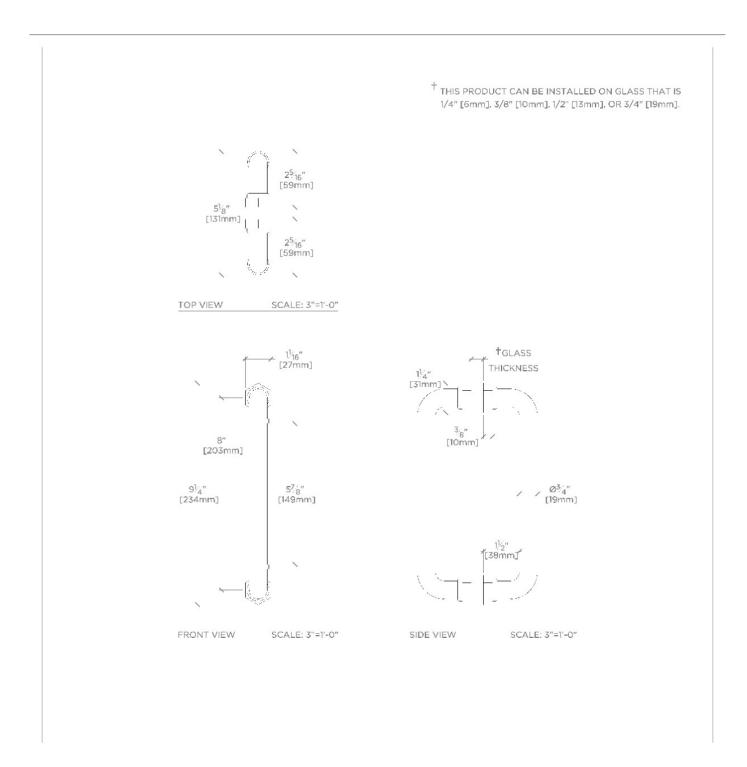

## TECHNICAL DETAILS

Depth/Width: 1 1/16" Hardware Primary Material: Solid Brass Hardware Shape: Pull Length: 9 1/4" Primary Material: Brass

SHOWN IN REGULATOR 8" BACK-TO-BACK SHOWER DOOR PULL | RGHW88

INSPIRATION CODES & STANDARDS