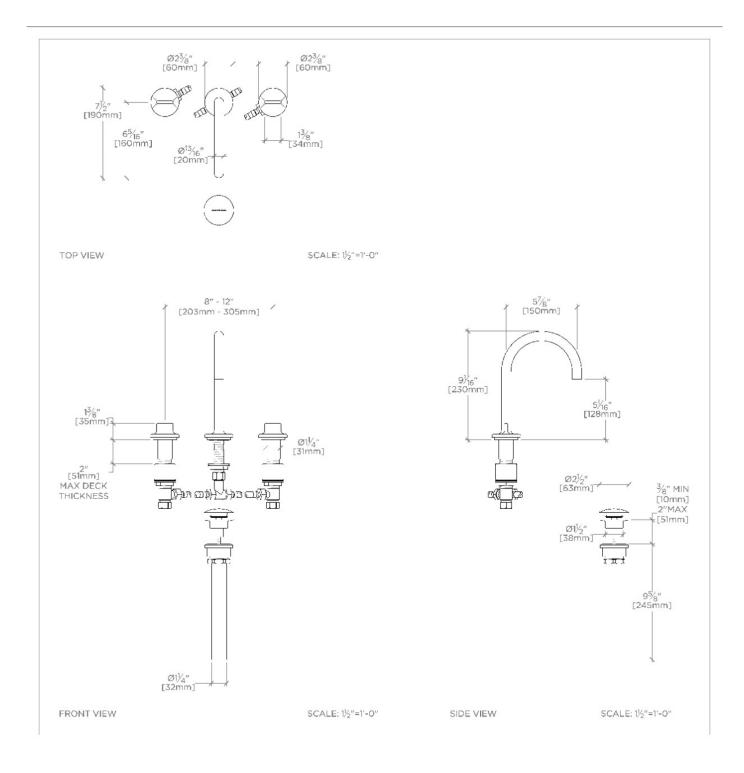

## FMLS20

Formwork Gooseneck Three Hole Deck Mounted Lavatory Faucet with Metal Knob Handles

SHOWN IN FORMWORK GOOSENECK THREE HOLE DECK MOUNTED LAVATORY FAUCET WITH METAL KNOB HANDLES | FMLS20

### Formwork Gooseneck Three Hole Deck Mounted Lavatory Faucet with Metal Knob Handles

## FMLS20