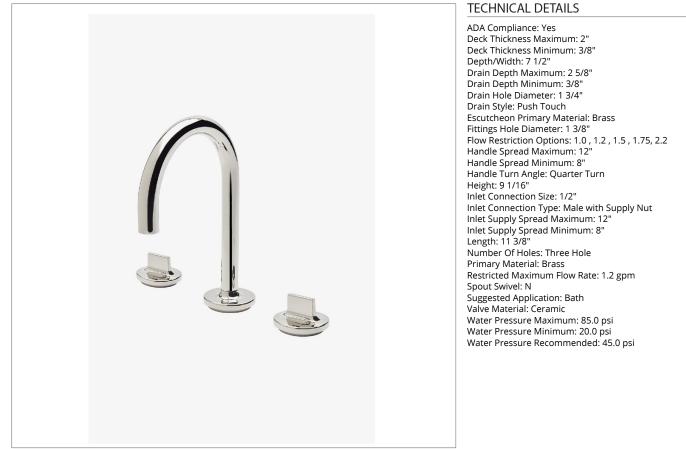

## FMLS20

Formwork Gooseneck Three Hole Deck Mounted Lavatory Faucet with Metal Knob Handles

SHOWN IN FORMWORK GOOSENECK THREE HOLE DECK MOUNTED LAVATORY FAUCET WITH METAL KNOB HANDLES | FMLS20

#### CODES & STANDARDS

FMLS20X, NSF/ANSI/CAN 61:Q < 1, NSF/ANSI/CAN 372, CEC

**PRODUCT FEATURES** 

Knob Handles

Modern Push-Touch Euro style drain included.

Available in 1.2gpm (4.5L/min) flow rate

CERTIFICATIONS