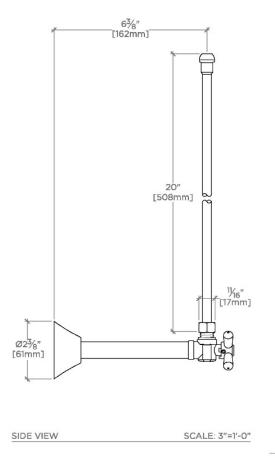

UNIVERSAL ULK3AS

Universal Transitional Angle Lavatory Supply Kit 1/2" Sweat x 3/8" O.D. Compression

TECHNICAL DETAILS

SHOWN IN UNIVERSAL TRANSITIONAL ANGLE LAVATORY SUPPLY KIT 1/2" SWEAT X 3/8" O.D. COMPRESSION | ULK3AS

PRODUCT FEATURES CERTIFICATIONS

PRODUCT (NOTES)

UNIVERSAL ULK3AS

Universal Transitional Angle Lavatory Supply Kit 1/2" Sweat x 3/8" O.D. Compression