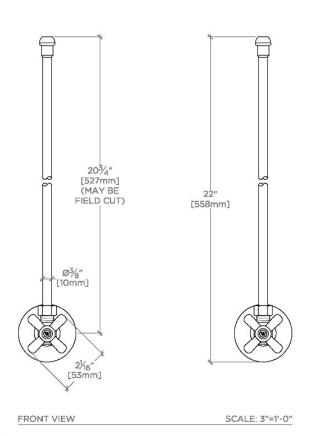

UNIVERSAL ULK3AS

Universal Transitional Angle Lavatory Supply Kit 1/2" Sweat x 3/8" O.D. Compression

TECHNICAL DETAILS

SHOWN IN UNIVERSAL TRANSITIONAL ANGLE LAVATORY SUPPLY KIT 1/2" SWEAT X 3/8" O.D. COMPRESSION | ULK3AS

PRODUCT FEATURES CERTIFICATIONS

PRODUCT (NOTES)

UNIVERSAL ULK3AS

Universal Transitional Angle Lavatory Supply Kit 1/2" Sweat x 3/8" O.D. Compression