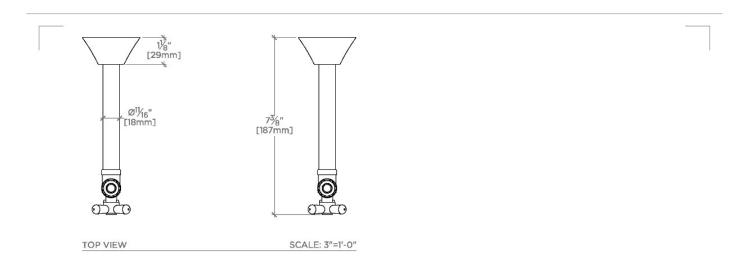

UNIVERSAL ULK3AS

Universal Transitional Angle Lavatory Supply Kit 1/2" Sweat x 3/8" O.D. Compression

TECHNICAL DETAILS

SHOWN IN UNIVERSAL TRANSITIONAL ANGLE LAVATORY SUPPLY KIT 1/2" SWEAT X 3/8" O.D. COMPRESSION | ULK3AS

PRODUCT FEATURES CERTIFICATIONS

PRODUCT (NOTES)

UNIVERSAL ULK3AS

Universal Transitional Angle Lavatory Supply Kit 1/2" Sweat x 3/8" O.D. Compression