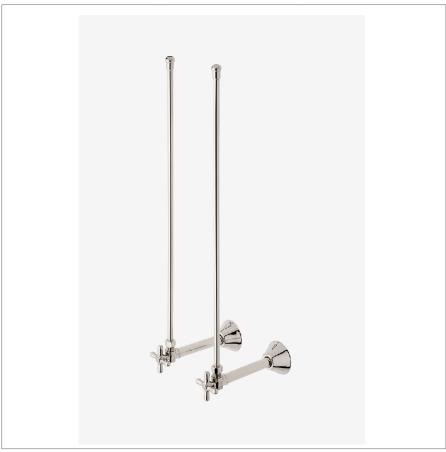

UNIVERSAL ULK3AS

Universal Transitional Angle Lavatory Supply Kit 1/2" Sweat x 3/8" O.D. Compression

TECHNICAL DETAILS

SHOWN IN UNIVERSAL TRANSITIONAL ANGLE LAVATORY SUPPLY KIT 1/2" SWEAT X 3/8" O.D. COMPRESSION | ULK3AS

PRODUCT FEATURES CERTIFICATIONS

PRODUCT (NOTES)

UNIVERSAL ULK3AS

Universal Transitional Angle Lavatory Supply Kit 1/2" Sweat x 3/8" O.D. Compression