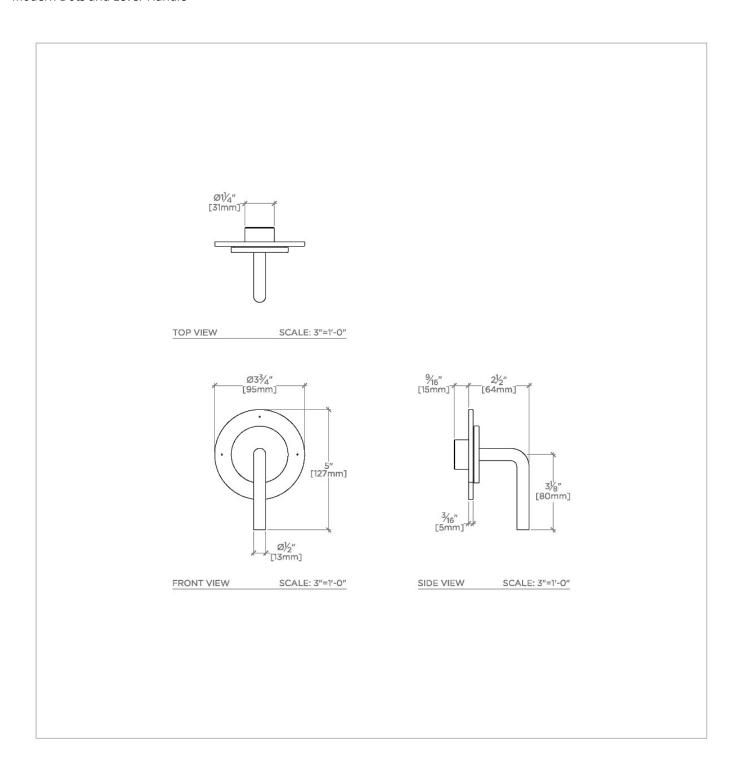

Flyte FL3T10

Flyte Three Way Diverter Valve Trim for Thermostatic with Modern Dots and Lever Handle

## TECHNICAL DETAILS

ADA Compliance: Yes Fittings Hole Diameter: 51 mm Handle Turn Angle: Full Turn Number Of Holes: One Hole Primary Material: Brass

SHOWN IN FLYTE THREE WAY DIVERTER VALVE TRIM FOR THERMOSTATIC WITH MODERN DOTS AND LEVER HANDLE | FL3T10