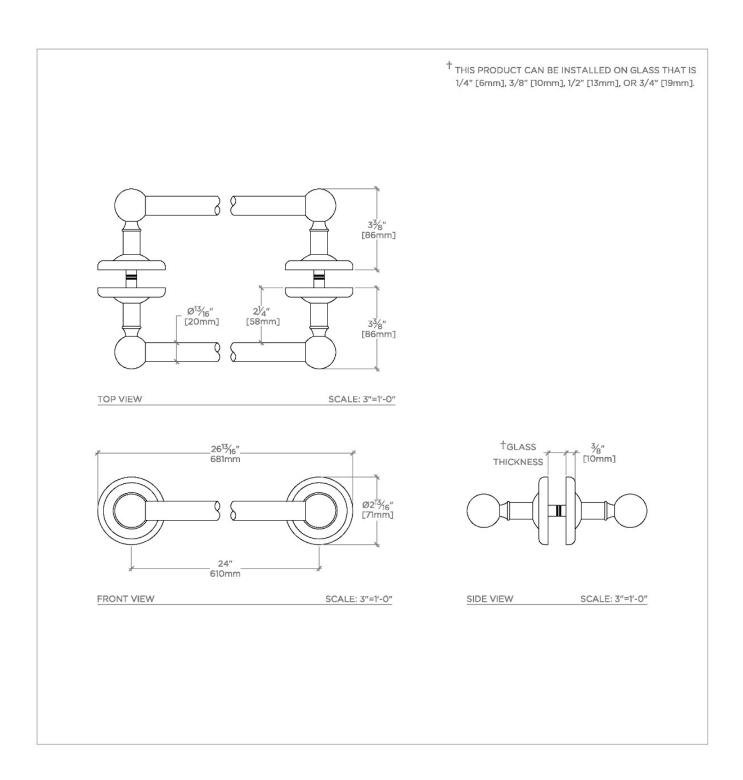

REGULATOR RG24G2

Regulator 24" Double Sided Glass Mounted Towel Bars

**TECHNICAL DETAILS** 

SHOWN IN REGULATOR 24" DOUBLE SIDED GLASS MOUNTED TOWEL BARS | RG24G2

INSPIRATION CODES & STANDARDS

A play on industrial controls from the early 1900s, when pride was lavished on parts. Translated to handcrafted, fittings project rugged beauty through powerful, detailed shapes.

PRODUCT FEATURES

Solid Brass Construction

Glass Mounted

Can accommodate glass thickness between 1/4" [6mm] to 3/4" [19mm]

Stocked in Nickel and Chrome

PRODUCT (NOTES)

**CERTIFICATIONS** 

REGULATOR RG24G2

Regulator 24" Double Sided Glass Mounted Towel Bars