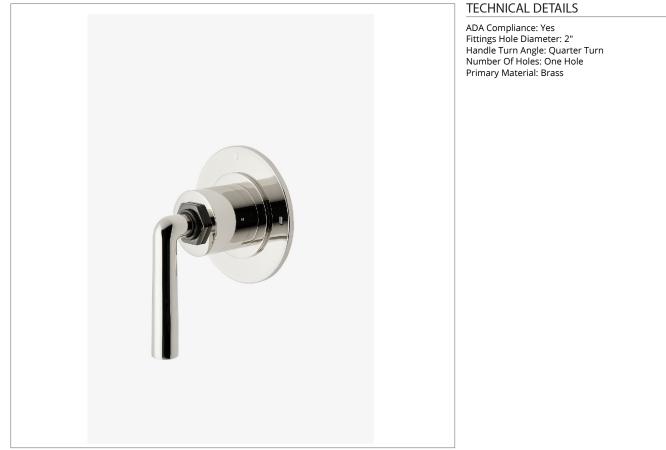

## HENRY

## HN2P12

Henry Two Way Diverter Valve Trim for Pressure Balance with Roman Numerals and Two-Tone Lever Handle

SHOWN IN HENRY TWO WAY DIVERTER VALVE TRIM FOR PRESSURE BALANCE WITH ROMAN NUMERALS AND TWO-TONE LEVER HANDLE | HN2P12

## HENRY

Henry Two Way Diverter Valve Trim for Pressure Balance with Roman Numerals and Two-Tone Lever Handle

HN2P12