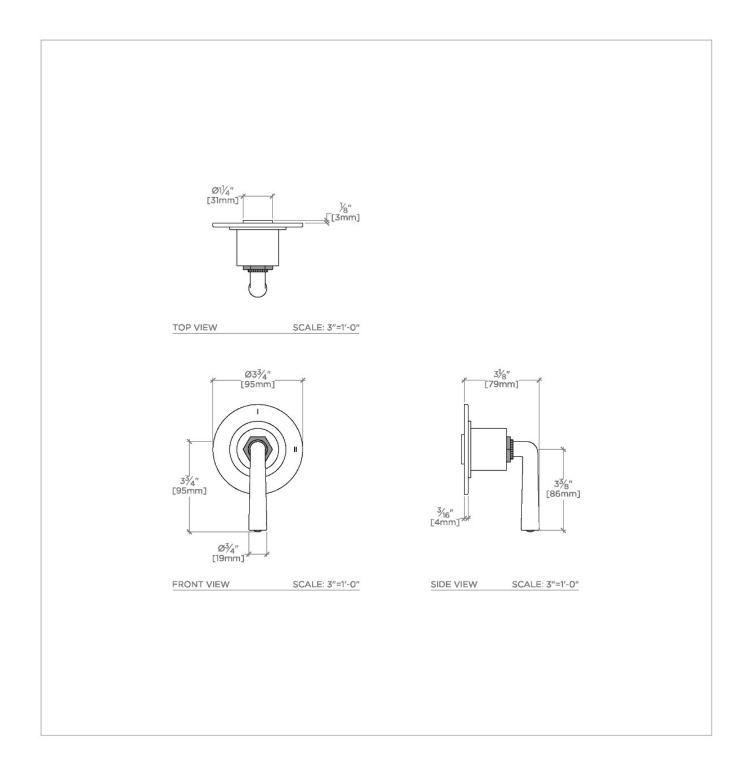

## HENRY

## HN2P12

Henry Two Way Diverter Valve Trim for Pressure Balance with Roman Numerals and Two-Tone Lever Handle

SHOWN IN HENRY TWO WAY DIVERTER VALVE TRIM FOR PRESSURE BALANCE WITH ROMAN NUMERALS AND TWO-TONE LEVER HANDLE | HN2P12

## HENRY

Henry Two Way Diverter Valve Trim for Pressure Balance with Roman Numerals and Two-Tone Lever Handle

HN2P12