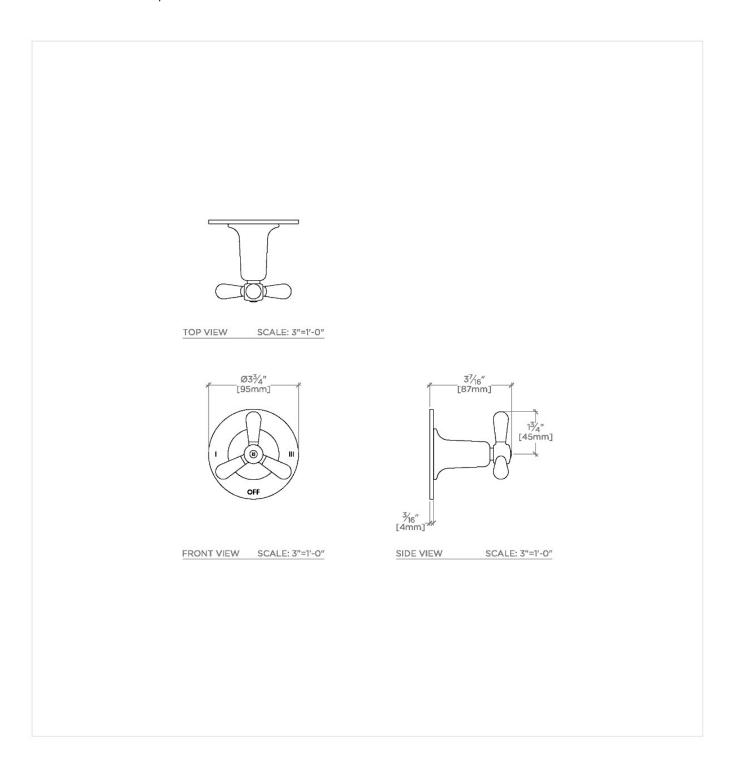

# TECHNICAL DETAILS

ADA Compliance: Yes Fittings Hole Diameter: 2" Handle Turn Angle: Full Turn Number Of Holes: One Hole Primary Material: Brass

SHOWN IN RIVERUN THREE WAY DIVERTER VALVE TRIM FOR THERMOSTATIC WITH ROMAN NUMERALS AND TRI-SPOKE HANDLE | RR3T02

## **PRODUCT FEATURES**

Features All Metal Tri-Spoke Handle

For use with a Thermostatic shower system and three waterway outlets such as a handshower, shower head, and tub spout  $\,$ 

Feature Roman Numerals representing outlet position