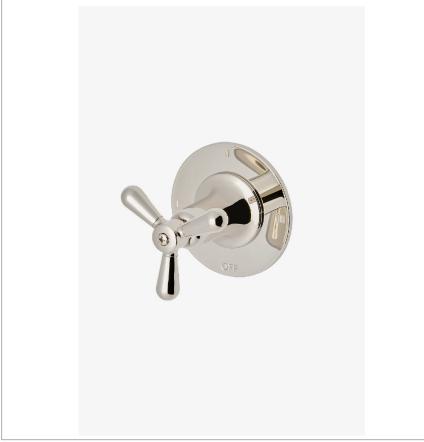

# WATERWORKS

RIVERUN RR3T02

Riverun Three Way Diverter Valve Trim for Thermostatic with Roman Numerals and Tri-Spoke Handle

## **PRODUCT FEATURES**

Features All Metal Tri-Spoke Handle

For use with a Thermostatic shower system and three waterway outlets such as a handshower, shower head, and tub spout  $\,$ 

Feature Roman Numerals representing outlet position