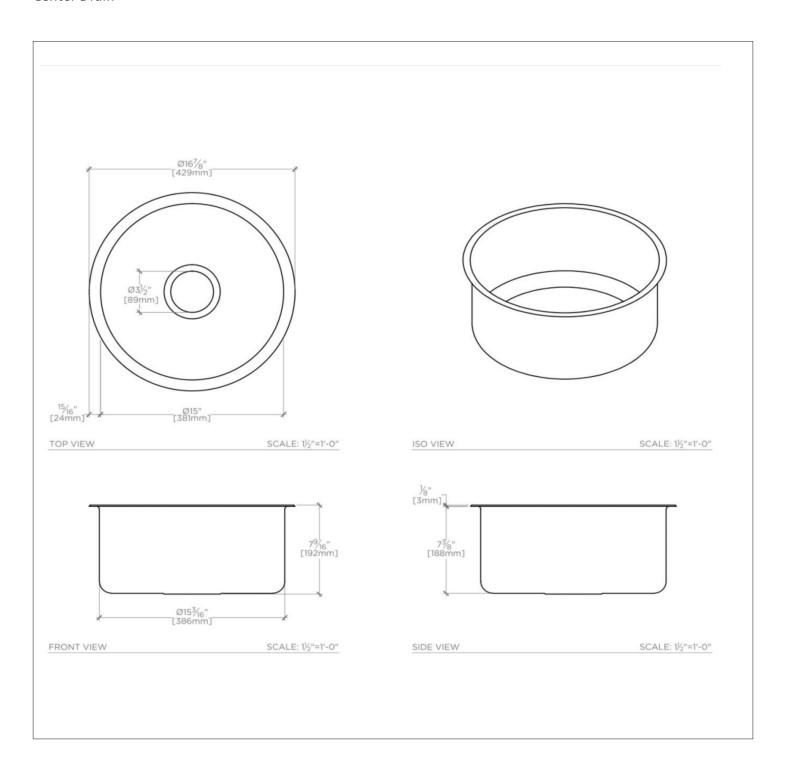

**TECHNICAL DETAILS** 

ADA Compliance: When installed per ADA guidelines

Bowl Shape: Round Drain Hole Diameter: 3 1/2" Drilling Option: None

Garbage Disposal: Y Depth / Width: 16 7/8" Height: 7 9/16"

Installation Type: Undermount

Length: 16 7/8"

Outer Rim Shape: Round

KERR KRSK01

Kerr 16 7/8" Round Stainless Steel Undermount Prep Sink with Center Drain