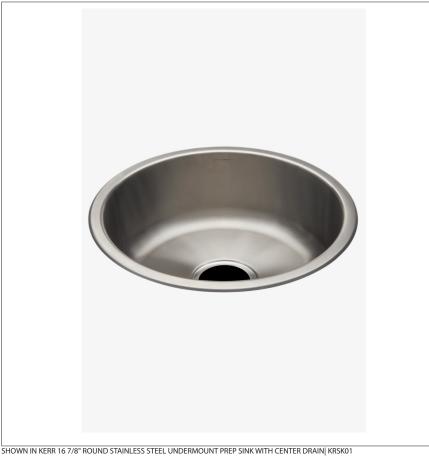

KRSK01 **KERR** 

Kerr 16 7/8" Round Stainless Steel Undermount Prep Sink with Center Drain

**TECHNICAL DETAILS** 

ADA Compliance: When installed per ADA guidelines

Bowl Shape: Round Drain Hole Diameter: 3 1/2" Drilling Option: None

Garbage Disposal: Y Depth / Width: 16 7/8" Height: 7 9/16"

Installation Type: Undermount