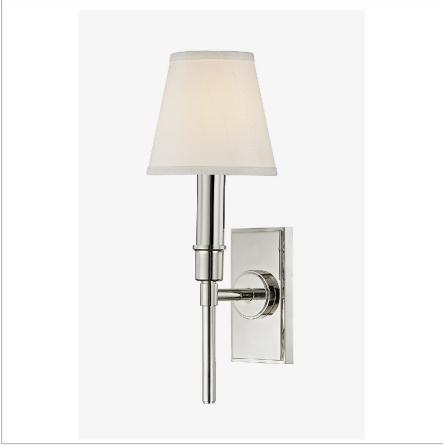

# WATERWORKS

DEWEY DWLT01

Dewey Wall Mounted Single Arm Sconce with Fabric Shade

SHOWN IN DEWEY WALL MOUNTED SINGLE ARM SCONCE WITH FABRIC SHADE | DWLT01

#### **INSPIRATION**

The Dewey sconce is scaled to fit into a home's small, discrete places. Its simple, tailored design lends itself to the most purposeful applications.

### **PRODUCT FEATURES**

100% Silk shade in White

Solid brass

UL and CUL Listed

Uses 60 Watt Candelabra Bulb (not included)