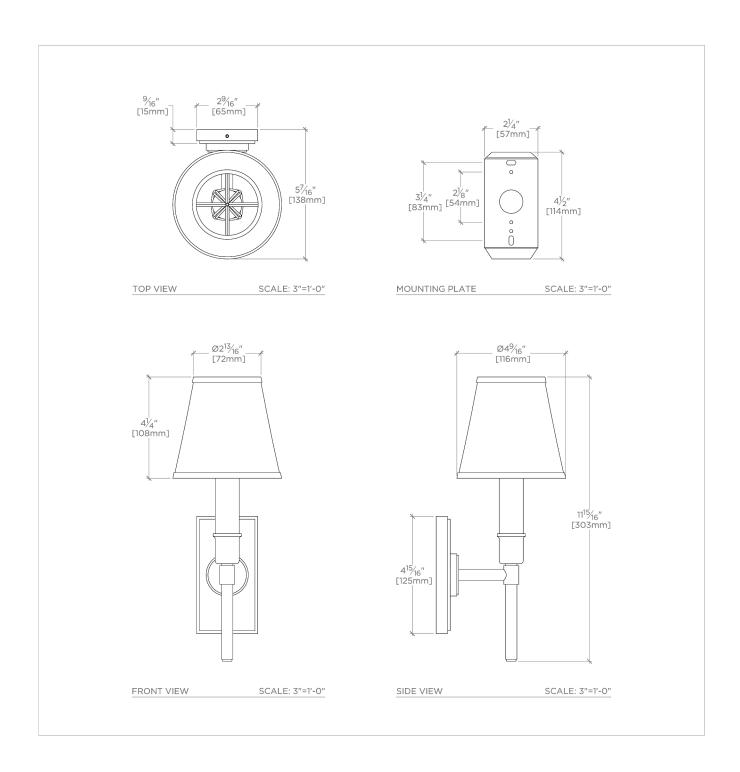

# TECHNICAL DETAILS Ambient Task: Ambient

Wet/Dry: Damp or Dry

Bulb Base Size: E12 Bulb Type: Candelabra Depth/Width: 5 7/16" Height: 11 15/16" Installation Type: Wall Mounted Interior Exterior Application: Interior Only Junction Box Orientation: Vertical Length: 4 9/16" Number Of Bulbs: One Orientation: Up Primary Material: Brass Safety Warnings: Do not exceed max wattage Shade Finish: White Shade Material: Silk Shade Shape: Cone Voltage: 120