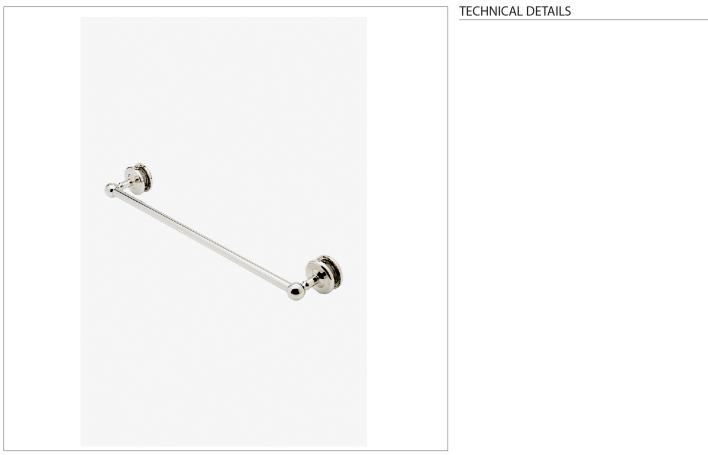

## REGULATOR

RG24G1

Regulator 24" Single Sided Glass Mounted Towel Bar

SHOWN IN REGULATOR 24" SINGLE SIDED GLASS MOUNTED TOWEL BAR | RG24G1

## REGULATOR

Regulator 24" Single Sided Glass Mounted Towel Bar

## RG24G1