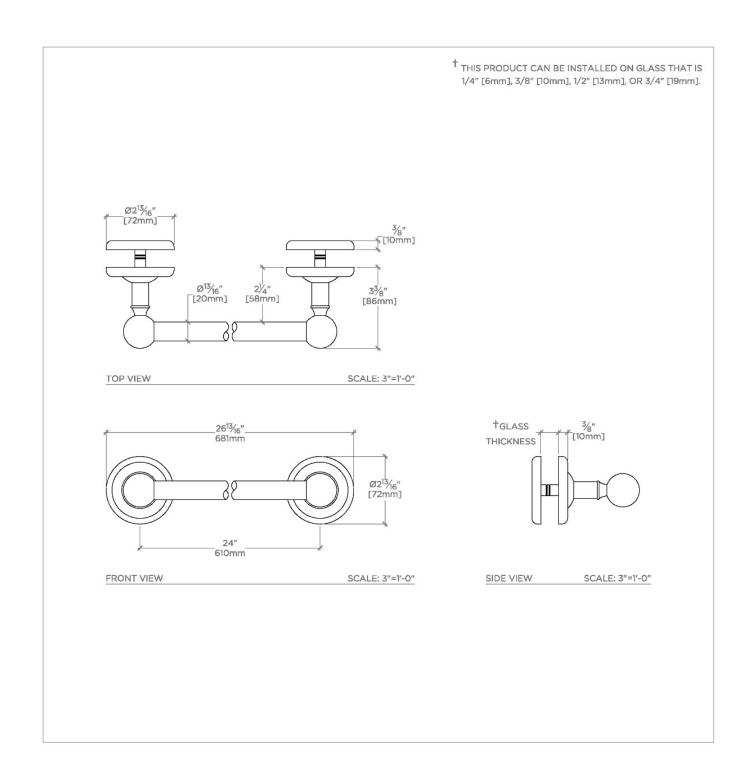

**PRODUCT FEATURES** 

Solid Brass Construction

Glass Mounted

Can accommodate glass thickness between 1/4" [6mm] to 3/4" [19mm]

Stocked in Nickel and Chrome

PRODUCT (NOTES)

CERTIFICATIONS