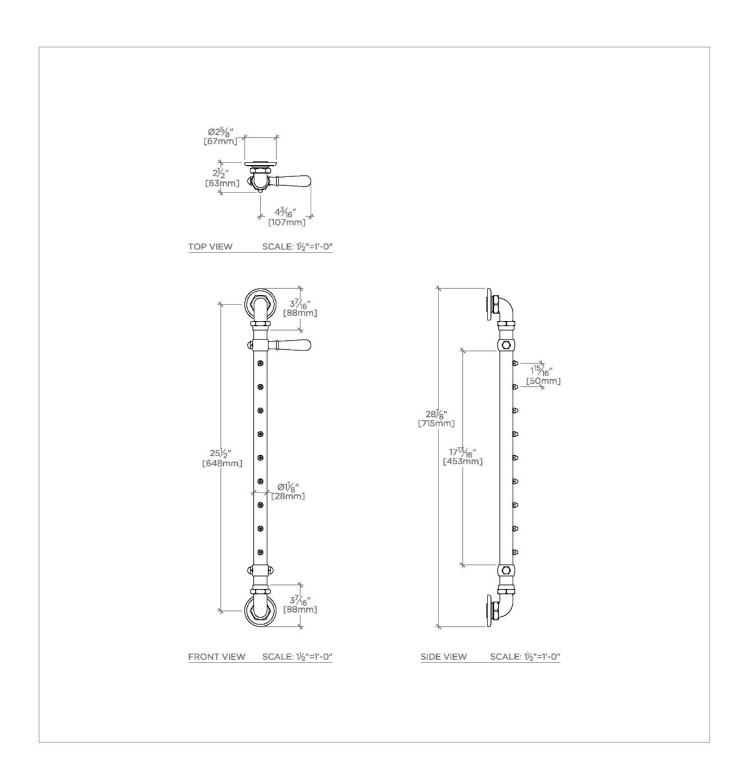

# **TECHNICAL DETAILS**

ADA Compliance: No Adjustable Versus Fixed Spray: Fixed Depth/Width: 2 11/16" Escutcheon Primary Material: Brass Fittings Hole Diameter: 1" Height: 28 1/8" Inlet Connection Size: 3/4" Inlet Connection Type: Compression
Inlet Supply Spread Maximum: 25 1/2" Inlet Supply Spread Minimum: 25 1/2" Length: 5 1/2" Primary Material: Brass Restricted Maximum Flow Rate: 1.75 gpm Suggested Application: Bath Water Pressure Maximum: 85.0 psi Water Pressure Minimum: 20.0 psi Water Pressure Recommended: 45.0 psi