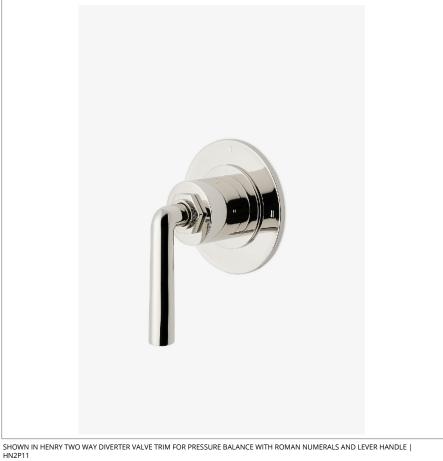

# WATERWORKS

**HN2P11 HENRY** 

Henry Two Way Diverter Valve Trim for Pressure Balance with Roman Numerals and Lever Handle

#### **PRODUCT FEATURES**

Lever Handle

For Use With a Pressure Balance Shower System and Two Waterway Outlets

Features Roman Numerals Representing Outlet Position

Stocked in Brass, Chrome, Nickel and Dark Nickel