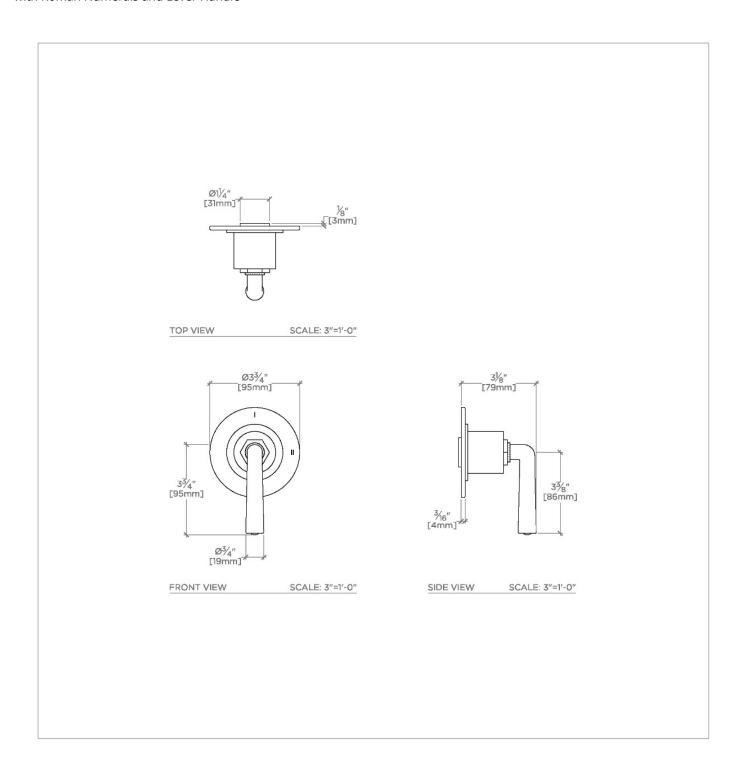

# WATERWORKS

**HN2P11 HENRY** 

Henry Two Way Diverter Valve Trim for Pressure Balance with Roman Numerals and Lever Handle

## **TECHNICAL DETAILS**

ADA Compliance: Yes Fittings Hole Diameter: 2" Handle Turn Angle: Quarter Turn Number Of Holes: One Hole Primary Material: Brass

#### **PRODUCT FEATURES**

Lever Handle

For Use With a Pressure Balance Shower System and Two Waterway Outlets

Features Roman Numerals Representing Outlet Position

Stocked in Brass, Chrome, Nickel and Dark Nickel