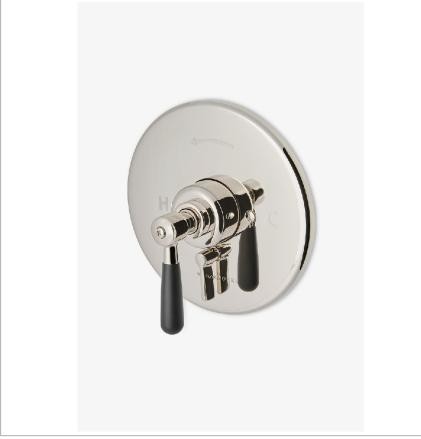

# WATERWORKS

RIVERUN RRPB30

Riverun Pressure Balance with Diverter Trim with Two-Tone Lever Handle

# **TECHNICAL DETAILS**

ADA Compliance: Yes Fittings Hole Diameter: 3 1/2" Integrated Diverter: Y Number Of Holes: One Hole Primary Material: Brass

SHOWN IN RIVERUN PRESSURE BALANCE WITH DIVERTER TRIM WITH TWO-TONE LEVER HANDLE | RRPB30

### **PRODUCT FEATURES**

Features Two-Tone Lever Handle

Integrated diverter allows bather to move water between two sources

Stocked in Nickel/Matte Black and Brass/Matte Black

Requires rough valve, sold separately: GUPB87