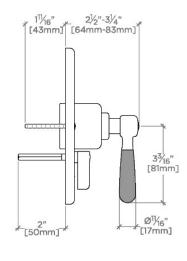

# PRODUCT (NOTES)

RIVERUN RRPB30

Riverun Pressure Balance with Diverter Trim with Two-Tone Lever Handle

TOP VIEW

SCALE: 3"=1'-0"

FRONT VIEW

SCALE: 3"=1'-0"

SIDE VIEW

SCALE: 3"=1'-0"