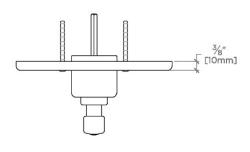

# PRODUCT (NOTES)

RIVERUN RRPB30

Riverun Pressure Balance with Diverter Trim with Two-Tone Lever Handle

TOP VIEW

SCALE: 3"=1'-0"

FRONT VIEW

SCALE: 3"=1'-0"

SIDE VIEW

SCALE: 3"=1'-0"