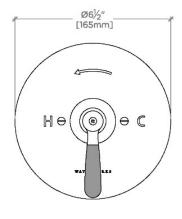

# PRODUCT (NOTES)

RIVERUN RRPB30

Riverun Pressure Balance with Diverter Trim with Two-Tone Lever Handle

TOP VIEW

SCALE: 3"=1'-0"

FRONT VIEW

SCALE: 3"=1'-0"

SIDE VIEW

SCALE: 3"=1'-0"