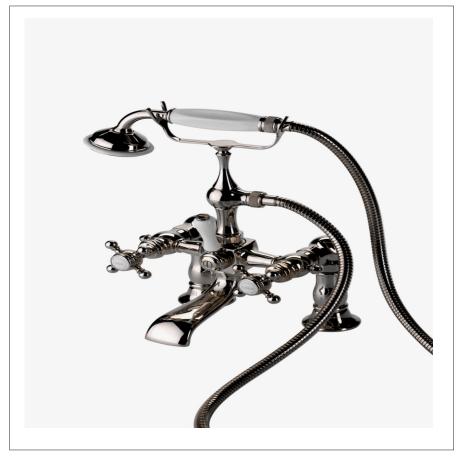

## JULIA

## Julia Pair of 2 3/8" x 2 3/8" x 4 13/16" Deck Unions

## INSPIRATION

An interpretation of 1920s French country, Julia speaks to decoration and intricate design displayed through beautifully composed turnings. These details embody the robust, signature high profile spout enabling Julia to transition fluidly from informal to formal environments.

#### **PRODUCT FEATURES**

For deck mount application of Julia exposed tub filler. Brass material used for all trim and valve component parts.