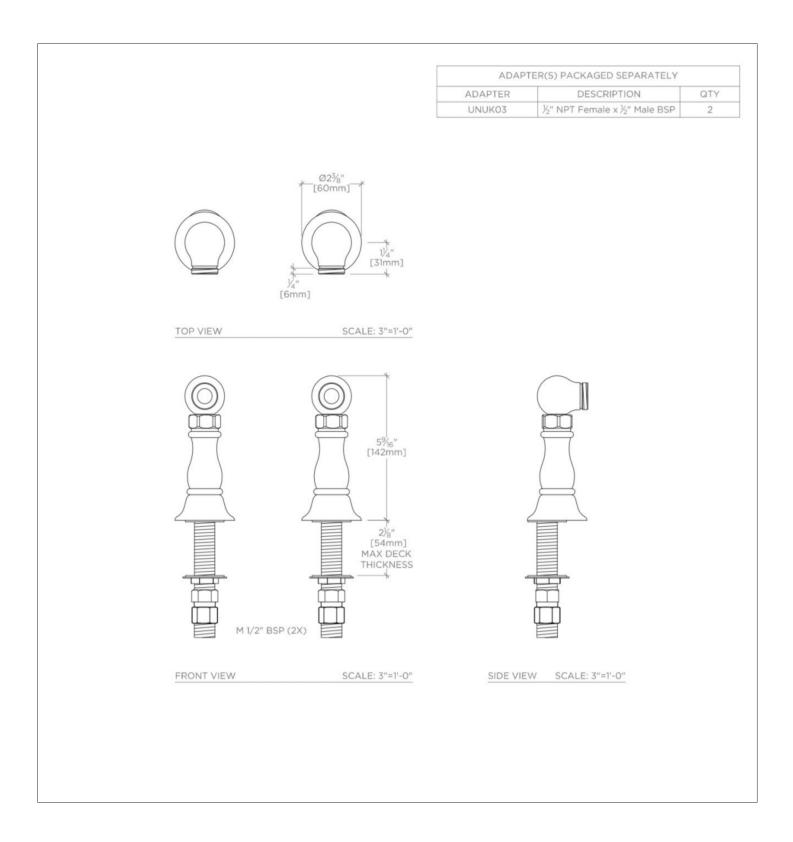

# JU07UN

#### **TECHNICAL DETAILS**

Deck Thickness Maximum: 54 mm Fittings Hole Diameter: 25 mm Depth / Width: 60 mm Height: 122 mm Inlet Connection Size: 1/2" Inlet Connection Type: Male G/BSPP Length: 60 mm Outlet Connection Size: 25" Outlet Connection Type: Male Threads Primary Material: Brass Suggested Application: Bath

# JULIA

Julia Pair of 2 3/8" x 2 3/8" x 4 13/16" Deck Unions