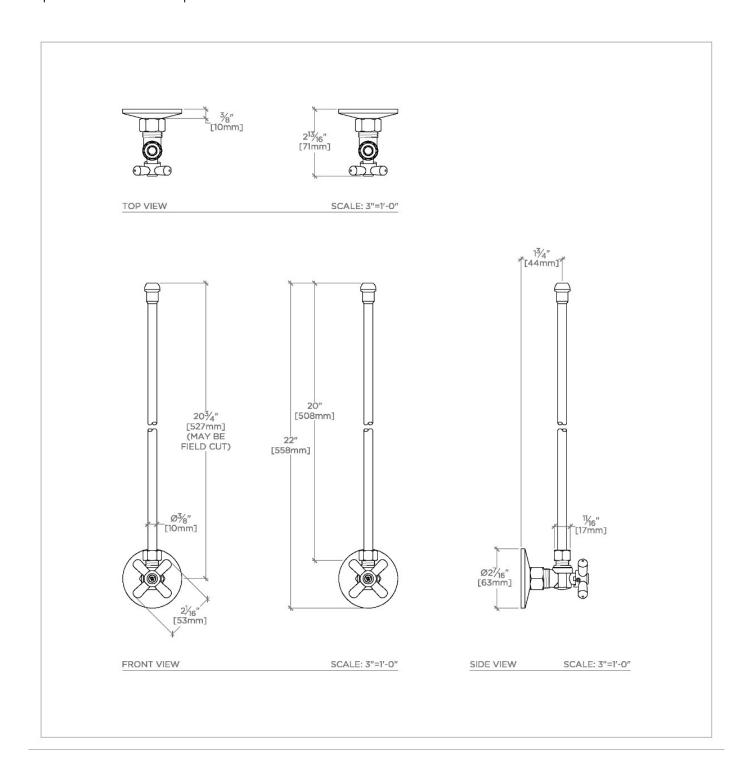

UNIVERSAL ULK3AC

Universal Transitional Angle Lavatory Supply Kit 1/2" Compression x 3/8" O.D. Compression

**TECHNICAL DETAILS** 

SHOWN IN UNIVERSAL TRANSITIONAL ANGLE LAVATORY SUPPLY KIT 1/2" COMPRESSION X 3/8" O.D. COMPRESSION | ULK3AC