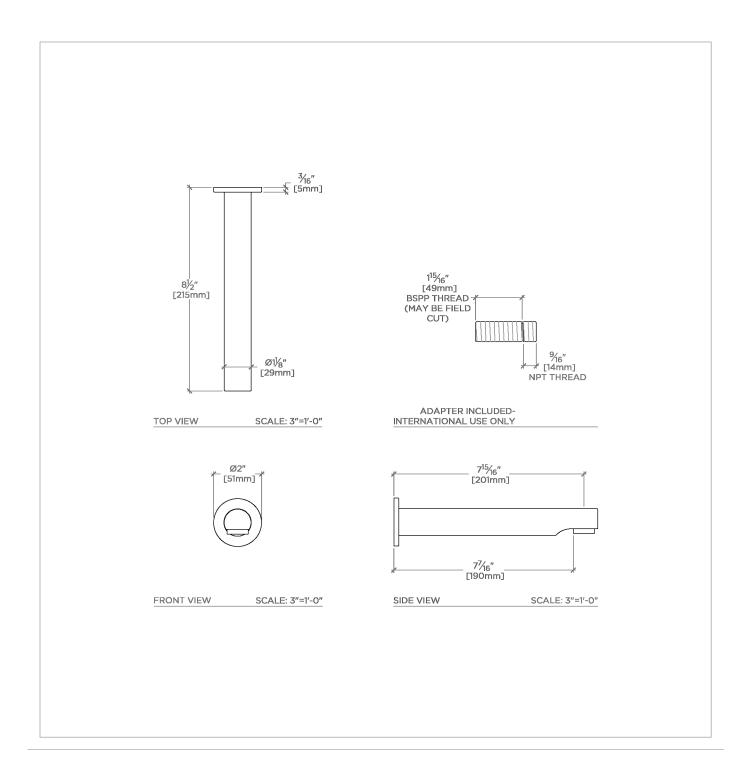

### TECHNICAL DETAILS

ADA Compliance: No Fittings Hole Diameter: 1 1/4" Inlet Connection Size: 1/2" Inlet Connection Type: Female NPT Number Of Holes: One Hole Primary Material: Brass Spout Swivel: N Water Pressure Maximum: 85.0 psi Water Pressure Minimum: 20.0 psi Water Pressure Recommended: 45.0 psi