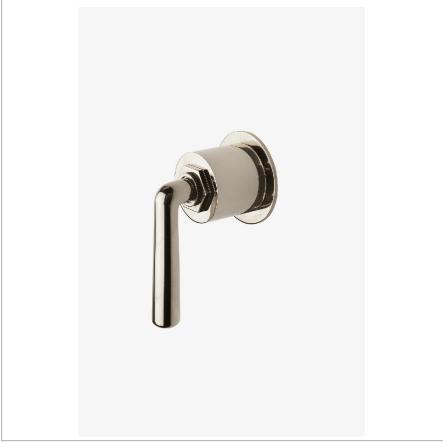

HENRY HNVC50

Henry Volume Control Valve Trim with Metal Lever Handle

SHOWN IN HENRY VOLUME CONTROL VALVE TRIM WITH METAL LEVER HANDLE | HNVC50

# PRODUCT (NOTES)

HENRY HNVC50

Henry Volume Control Valve Trim with Metal Lever Handle