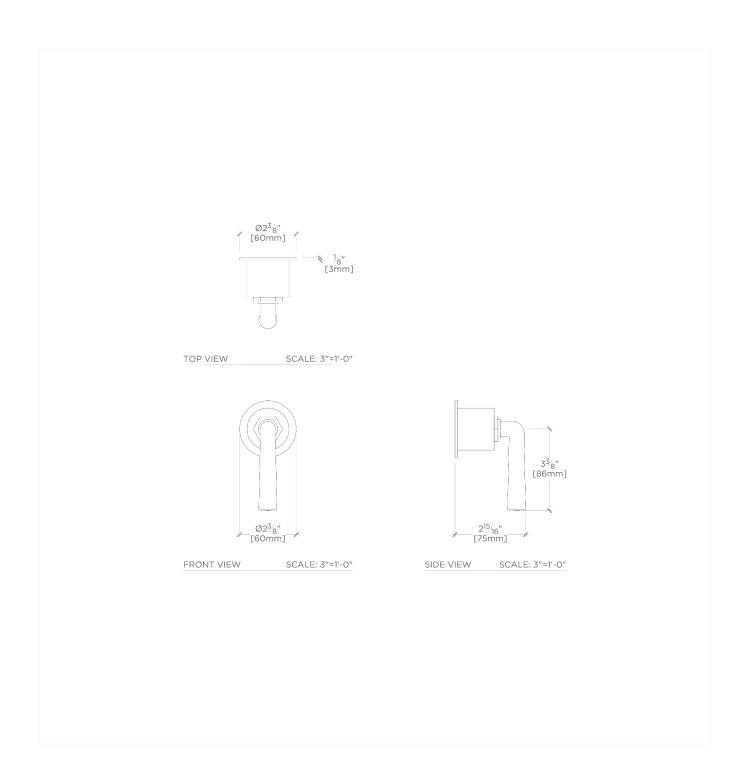

## TECHNICAL DETAILS

ADA Compliance: Yes
Depth/Width: 2 15/16"
Escutcheon Primary Material: Brass
Fittings Hole Diameter: 1 3/8"
Height: 4 9/16"
Integrated Diverter: N
Integrated Spray: N
Length: 2 3/8"
Number Of Handles: One
Pivot: N
Primary Material: Brass
Spout Swivel: N
Spray Included In Unit: N
Suggested Application: Bath