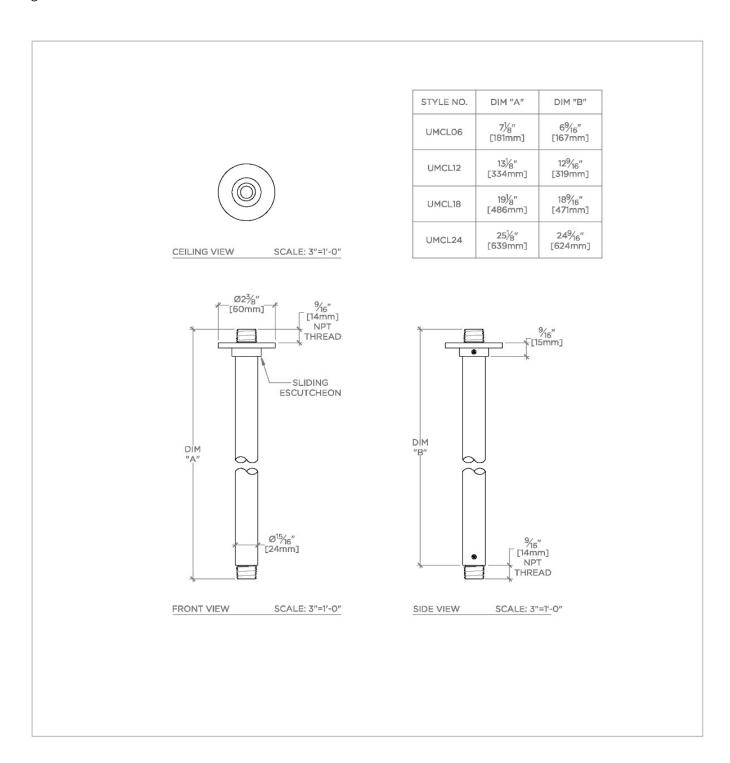

### **TECHNICAL DETAILS**

Fittings Hole Diameter: 1 1/4" Inlet Connection Size: 1/2" Inlet Connection Type: Male NPT Outlet Connection Size: 1/2" Outlet Connection Type: Male NPT Water Pressure Recommended: 45.0 psi

### PRODUCT FEATURES

Compatible with an assortment of Waterworks showerheads, sold separately

Brass Construction

Includes 24" ceiling mounted shower arm

Stocked in Chrome, Nickel and Brass