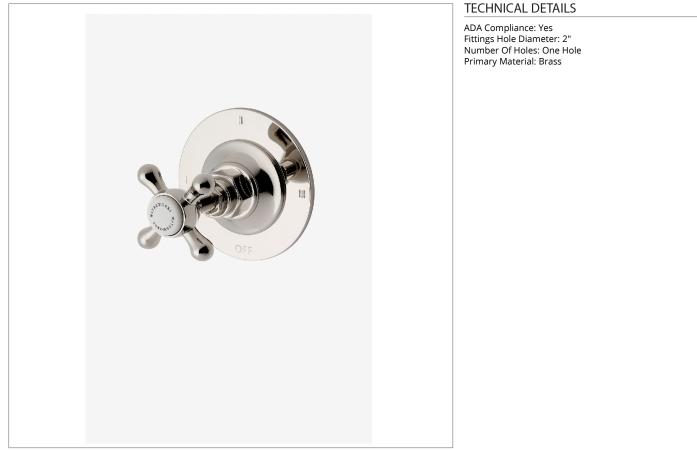

## HG3T01

Highgate Three Way Diverter Valve Trim for Thermostatic with Roman Numerals and Cross Handle

SHOWN IN HIGHGATE THREE WAY DIVERTER VALVE TRIM FOR THERMOSTATIC WITH ROMAN NUMERALS AND CROSS HANDLE | HG3T01

## **INSPIRATION**

Our take on old English style: simple, functional shapes, detailed with white porcelain indices and hexagonal accents for a timeless feel.

CODES & STANDARDS HG3T01X, ASME A112.18.1/CSA B125.1, State of MA

**PRODUCT FEATURES** 

Cross Handle

For Use With a Thermostatic Shower System and Three Waterway Outlets

Features Roman Numerals Representing Outlet Position

Stocked in Chrome, Nickel, Brass

Requires valve rough sold separately