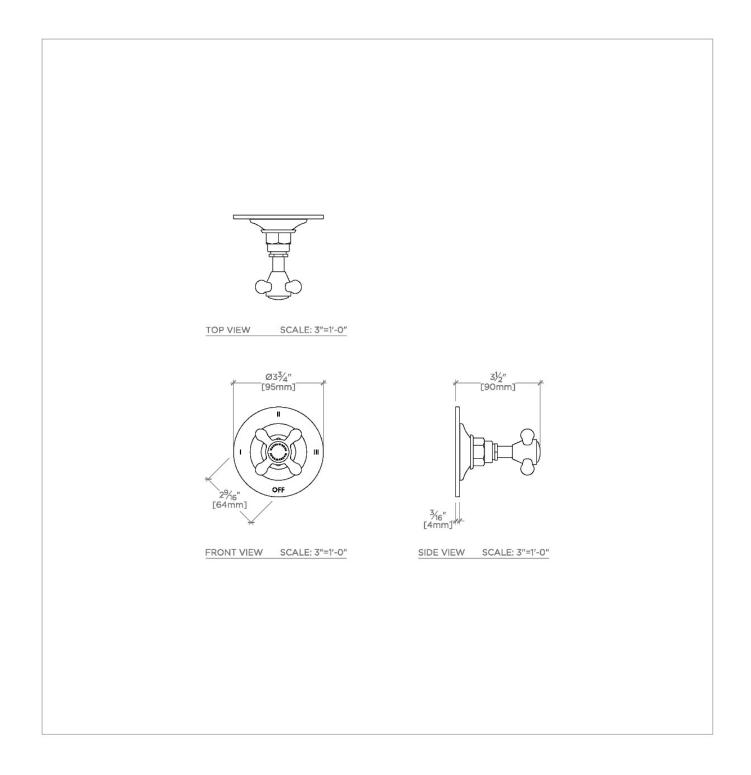

## HG3T01

Highgate Three Way Diverter Valve Trim for Thermostatic with Roman Numerals and Cross Handle

SHOWN IN HIGHGATE THREE WAY DIVERTER VALVE TRIM FOR THERMOSTATIC WITH ROMAN NUMERALS AND CROSS HANDLE | HG3T01

**PRODUCT FEATURES** 

Cross Handle

For Use With a Thermostatic Shower System and Three Waterway Outlets

Features Roman Numerals Representing Outlet Position

Stocked in Chrome, Nickel, Brass

Requires valve rough sold separately