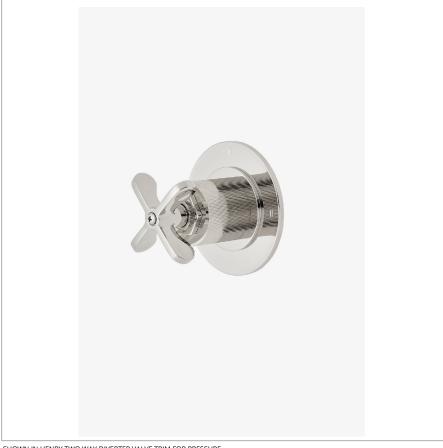

# WATERWORKS

HENRY HN2P03

Henry Two Way Diverter Valve Trim for Pressure Balance with Roman Numerals and Coin Edge Cross Handle

## **PRODUCT FEATURES**

Coin Edge Cross Handle

For Use With a Pressure Balance Shower System and Two Waterway Outlets

Features Roman Numerals Representing Outlet Position

Stocked in Brass, Chrome, Nickel and Dark Nickel