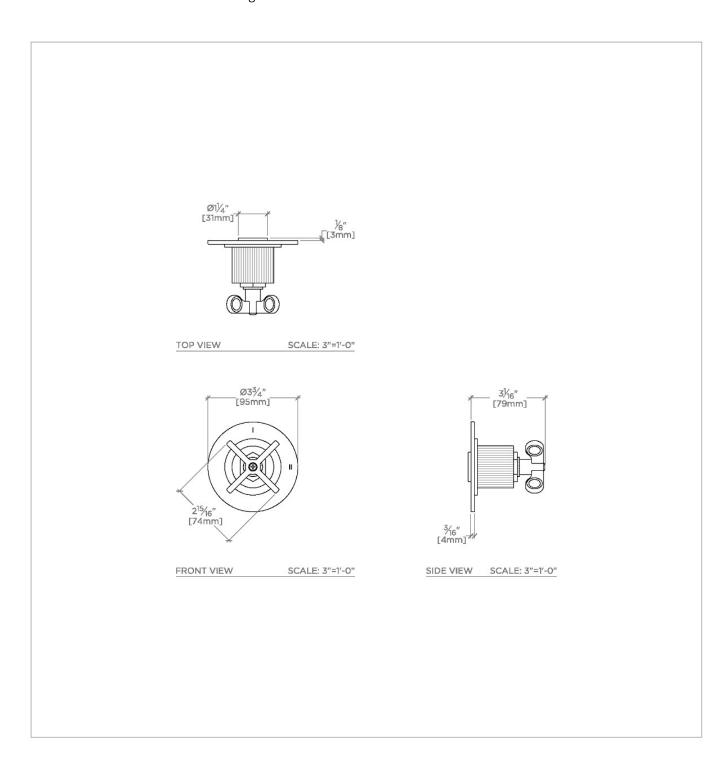

## TECHNICAL DETAILS

ADA Compliance: Yes Fittings Hole Diameter: 2" Handle Turn Angle: Quarter Turn Number Of Holes: One Hole Primary Material: Brass

SHOWN IN HENRY TWO WAY DIVERTER VALVE TRIM FOR PRESSURE BALANCE WITH ROMAN NUMERALS AND COIN EDGE CROSS HANDLE | HN2P03

## **PRODUCT FEATURES**

Coin Edge Cross Handle

For Use With a Pressure Balance Shower System and Two Waterway Outlets

Features Roman Numerals Representing Outlet Position

Stocked in Brass, Chrome, Nickel and Dark Nickel