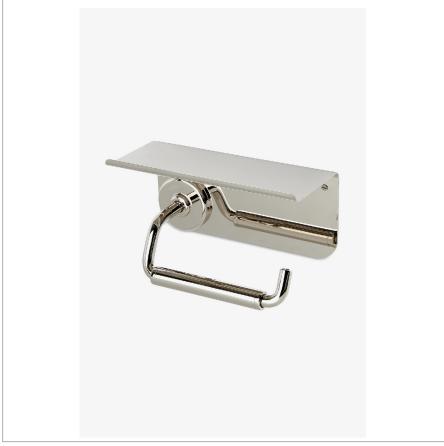

## WATERWORKS

LUDLOW LDPH35

Ludlow Volta One Arm Paper Holder with 8 5/8" Shelf

## **TECHNICAL DETAILS**

Escutcheon Primary Material: Brass Hardware Primary Material: Brass Primary Material: Brass

SHOWN IN LUDLOW VOLTA ONE ARM PAPER HOLDER WITH 8 5/8" SHELF  $\mid$  LDPH35

INSPIRATION CODES & STANDARDS

PRODUCT (NOTES)

LUDLOW LDPH35

Ludlow Volta One Arm Paper Holder with 8 5/8" Shelf

TOP VIEW SCALE: 3"=1'-0"