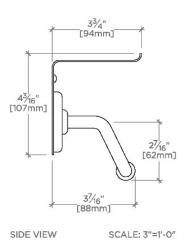

PRODUCT (NOTES)

LUDLOW LDPH35

Ludlow Volta One Arm Paper Holder with 8 5/8" Shelf

TOP VIEW SCALE: 3"=1'-0"