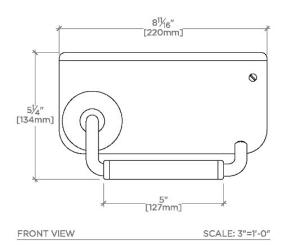

PRODUCT (NOTES)

LUDLOW LDPH35

Ludlow Volta One Arm Paper Holder with 8 5/8" Shelf

TOP VIEW SCALE: 3"=1'-0"