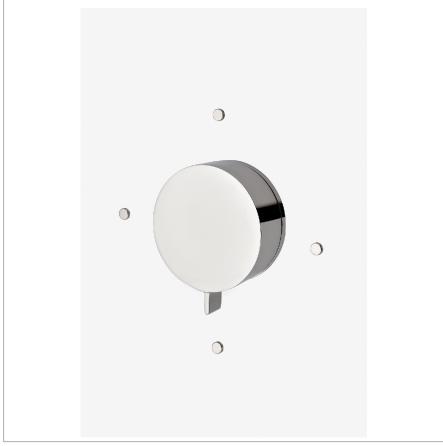

# WATERWORKS

FINOT NOVC30

Finot Volume and Diverter Control Trim with Dial Knob Handle

# **TECHNICAL DETAILS**

ADA Compliance: Yes Fittings Hole Diameter: 1 3/8" Handle Turn Angle: Quarter Turn Integrated Diverter: N Number Of Holes: One Hole Primary Material: Brass

SHOWN IN FINOT VOLUME AND DIVERTER CONTROL TRIM WITH DIAL KNOB HANDLE  $\mid$  NOVC30

## **PRODUCT FEATURES**

Dial Knob

Pins provide the flexibility to leverage the product as a Volume Control or Diverter. To be installed at the preference of the client's orientation.

Inlcudes tile bit, template and silicone glue for pin installation