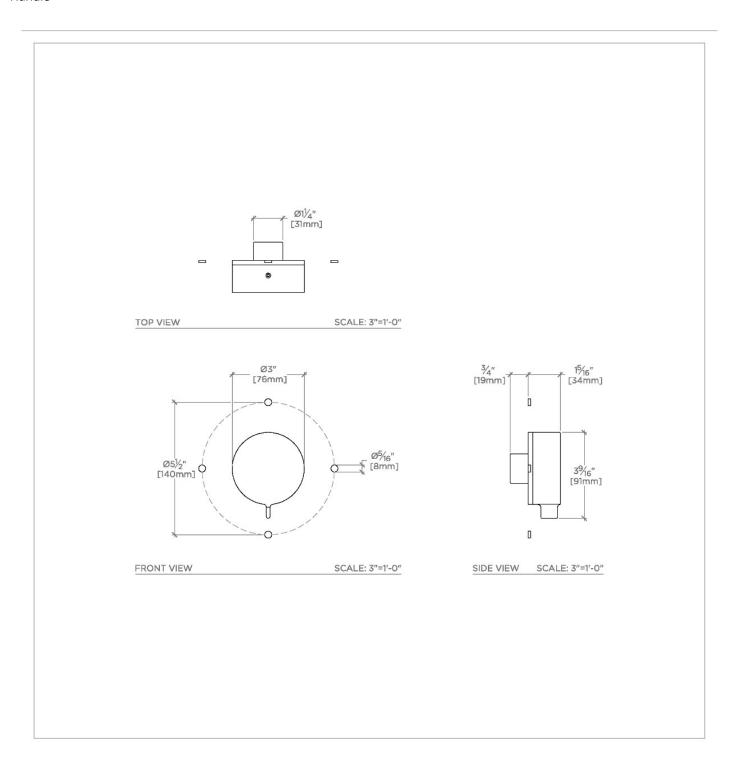

# **TECHNICAL DETAILS**

ADA Compliance: Yes Fittings Hole Diameter: 1 3/8" Handle Turn Angle: Quarter Turn Integrated Diverter: N Number Of Holes: One Hole Primary Material: Brass

SHOWN IN FINOT VOLUME AND DIVERTER CONTROL TRIM WITH DIAL KNOB HANDLE  $\mid$  NOVC30

# PRODUCT (NOTES)

FINOT NOVC30

Finot Volume and Diverter Control Trim with Dial Knob Handle