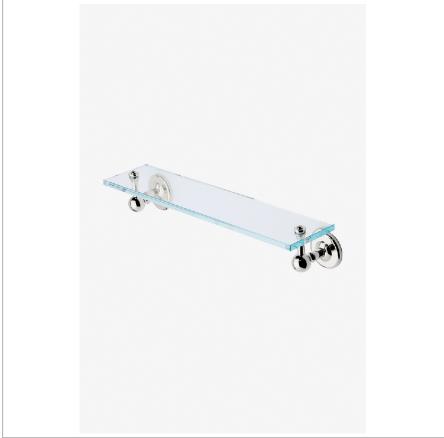

REGULATOR RGSF18

Regulator 18" Glass Shelf

SHOWN IN REGULATOR 18" GLASS SHELF | RGSF18

INSPIRATION CODES & STANDARDS

A play on industrial controls from the early 1900s, when pride was lavished on parts. Translated to handcrafted, fittings project rugged beauty through powerful, detailed shapes.

## PRODUCT FEATURES

Solid Brass Construction

Wall Mounted

Stocked in Nickel and Chrome

Designed with Star Fire Glass