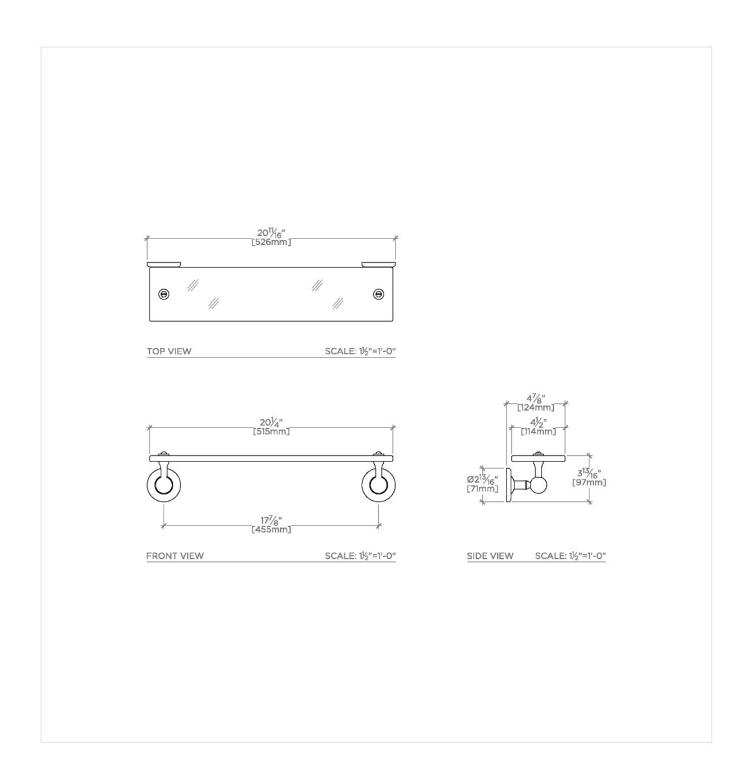

## **TECHNICAL DETAILS**

Depth/Width: 4 15/16" Escutcheon Primary Material: Brass Height: 4 3/16" Length: 20 13/16" Primary Material: Brass Suggested Application: Bath Water Pressure Maximum: 85.0 psi Water Pressure Minimum: 20.0 psi Water Pressure Recommended: 45.0 psi