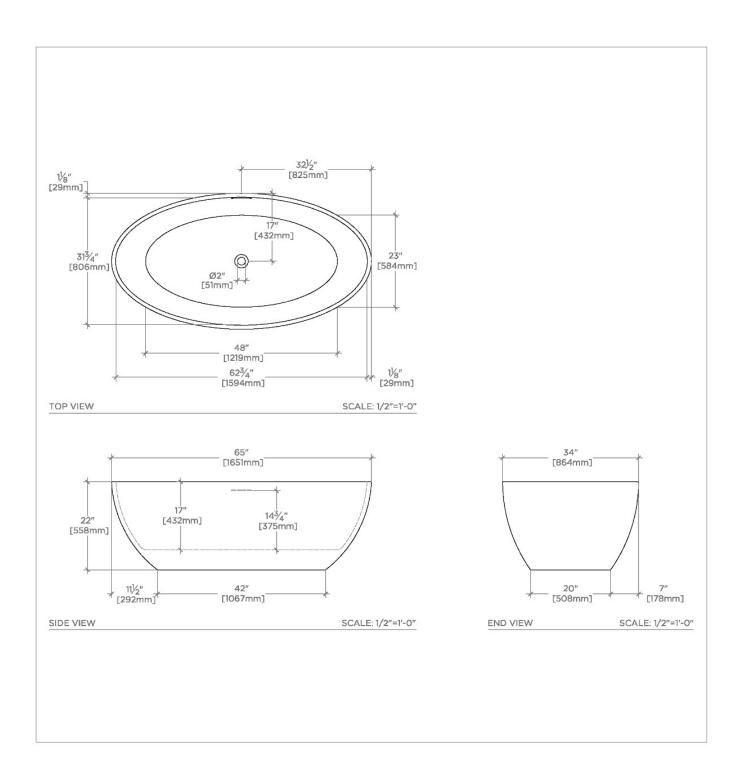

# TECHNICAL DETAILS

ADA Compliance: No
Bathing Type: Bathing and Soaking
Bathing Well Sitting Angle: 130 degree\_angle
Depth To Overflow: 17 3/4"
Depth/Width: 32 1/16"
Drain Hole Depth: 1 3/4"
Drain Hole Diameter: 2"
Height: 24"
Installation Type: Freestanding
Item Weight Filled: 928.0 pounds
Length: 66 5/8"
Overflow Hole Diameter: 2"
Overflow Opening: Yes
Primary Material: Solid Surface