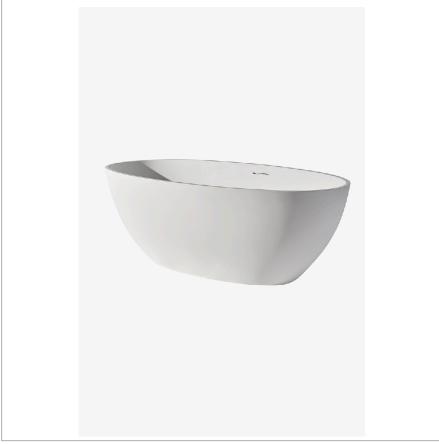

# WATERWORKS

ARCATA ATBT65

Arcata 65" x 34" x 22" Freestanding Oval Bathtub

SHOWN IN ARCATA 65" X 34" X 22" FREESTANDING OVAL BATHTUB | ATBT65

#### **INSPIRATION**

A clean seamless design, this beautifully sculpted solid surface tub is available in a matte white