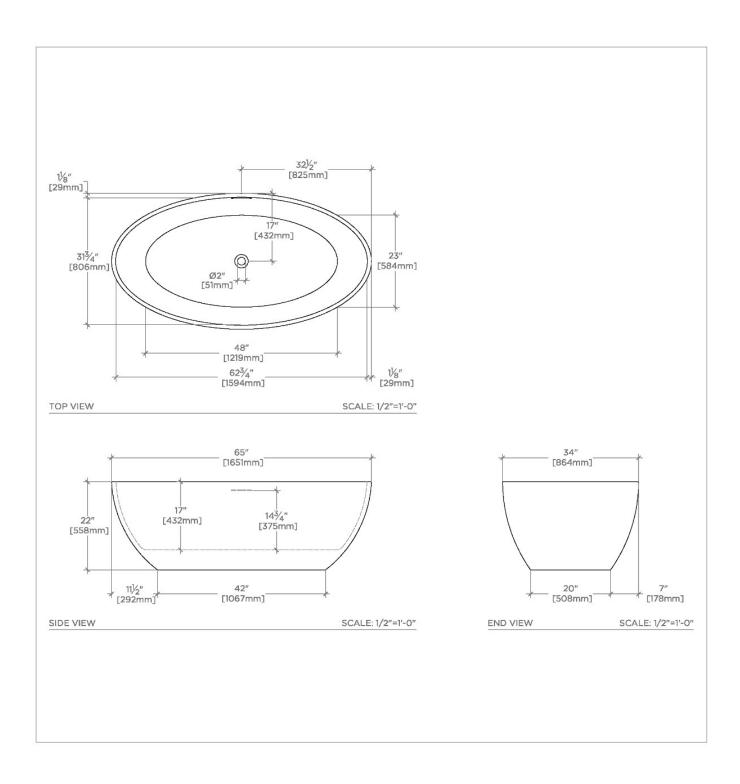

## **TECHNICAL DETAILS**

ADA Compliance: No

Bathing Type: Bathing and Soaking

Bathing Well Sitting Angle: 130 degree\_angle

Depth To Overflow: 451 mm Depth/Width: 814 mm Drain Hole Depth: 44 mm Drain Hole Diameter: 51 mm

Height: 610 mm

Installation Type: Freestanding Item Weight Filled: 420.933376 kg

Length: 1692 mm

Overflow Hole Diameter: 51 mm

Overflow Opening: Yes Primary Material: Solid Surface

SHOWN IN ARCATA 65" X 34" X 22" FREESTANDING OVAL BATHTUB | ATBT65