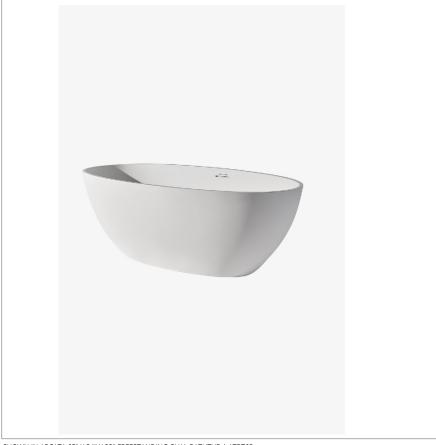

# WATERWORKS

Arcata ATBT65

Arcata 65" x 34" x 22" Freestanding Oval Bathtub

### **INSPIRATION**

A clean seamless design, this beautifully sculpted solid surface tub is available in a matte white