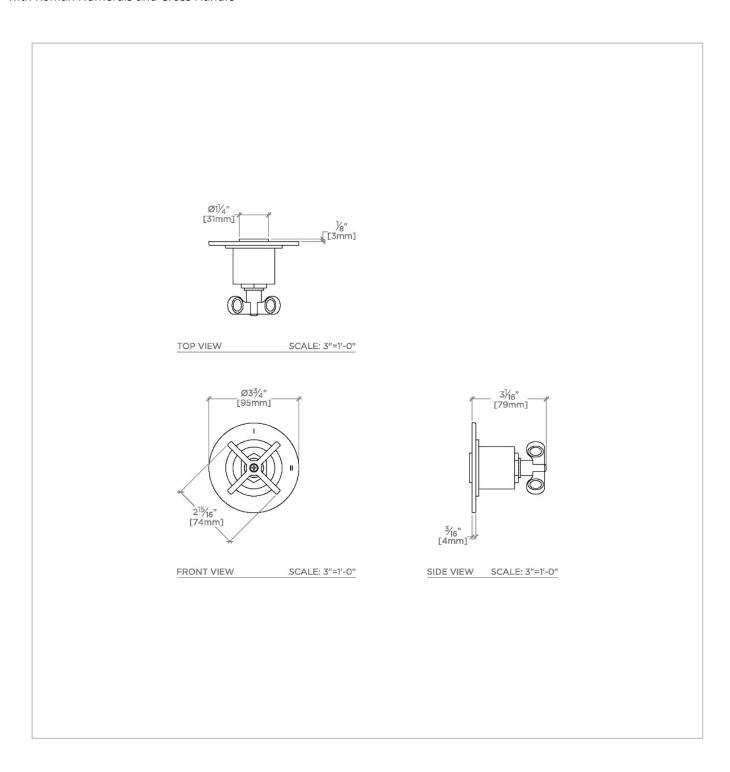

## **TECHNICAL DETAILS**

ADA Compliance: Yes Fittings Hole Diameter: 2" Handle Turn Angle: Quarter Turn Number Of Holes: One Hole Primary Material: Brass