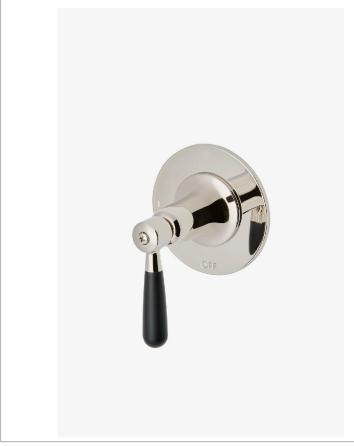

# WATERWORKS

Riverun RR2T10

Riverun Two Way Diverter Valve Trim for Thermostatic with Roman Numerals and Two-Tone Lever Handle

## **PRODUCT FEATURES**

Features Two-Tone Lever Handle

For use with a Thermostatic shower system and two waterway outlets such as a handshower, shower head, and tub spout  $\footnote{\footnote{head}}$ 

Feature Roman Numerals representing outlet position

Stocked in Nickel/Matte Black and Brass/Matte Black

Requires valve rough sold separately