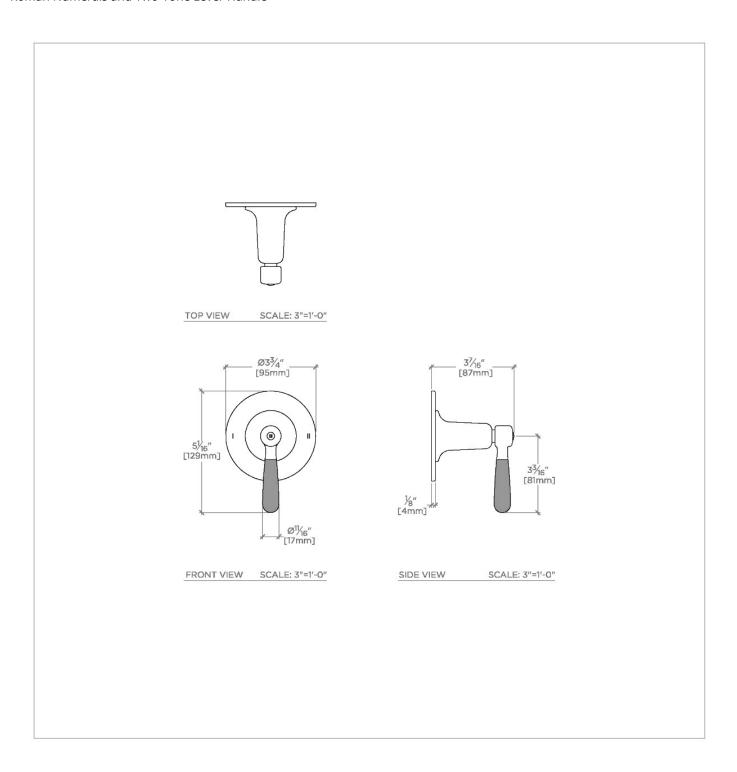

# **TECHNICAL DETAILS**

ADA Compliance: Yes Fittings Hole Diameter: 51 mm Handle Turn Angle: Half Turn Number Of Holes: One Hole Primary Material: Brass

SHOWN IN RIVERUN TWO WAY DIVERTER VALVE TRIM FOR THERMOSTATIC WITH ROMAN NUMERALS AND TWO-TONE LEVER HANDLE  $\mid$  RR2T10

## **PRODUCT FEATURES**

Features Two-Tone Lever Handle

For use with a Thermostatic shower system and two waterway outlets such as a handshower, shower head, and tub spout  $\footnote{\footnote{head}}$ 

Feature Roman Numerals representing outlet position