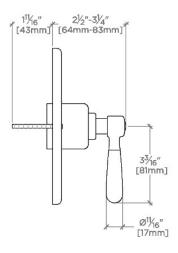

## **TECHNICAL DETAILS**

ADA Compliance: Yes Fittings Hole Diameter: 89 mm Integrated Diverter: N Number Of Holes: One Hole Primary Material: Brass

SHOWN IN RIVERUN PRESSURE BALANCE CONTROL VALVE TRIM WITH LEVER HANDLE | RRPB11

# PRODUCT (NOTES)

Riverun RRPB11

Riverun Pressure Balance Control Valve Trim with Lever Handle

TOP VIEW

SCALE: 3"=1'-0"

FRONT VIEW

SCALE: 3"=1'-0"

SIDE VIEW

SCALE: 3"=1'-0"