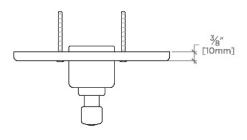

# PRODUCT (NOTES)

Riverun RRPB11

Riverun Pressure Balance Control Valve Trim with Lever Handle

TOP VIEW

SCALE: 3"=1'-0"

FRONT VIEW

SCALE: 3"=1'-0"

SIDE VIEW

SCALE: 3"=1'-0"