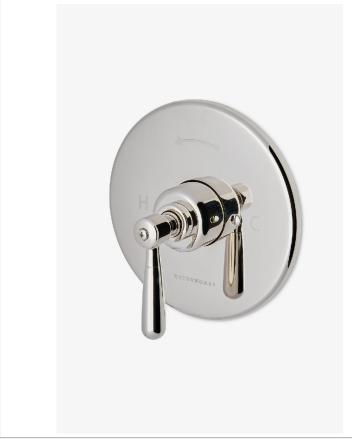

# WATERWORKS

Riverun RRPB11

Riverun Pressure Balance Control Valve Trim with Lever Handle

#### **INSPIRATION**

This new American classic was designed with simplicity in mind. Featuring streamlined forms and honest details, it?s the epitome of quiet elegance.

# PRODUCT FEATURES

Features All Metal Lever Handle

Adjust the single handle control to switch water on and adjust temperature

Features anti-scald protection through an integrated high limit safety stop

Stocked in Nickel and Brass