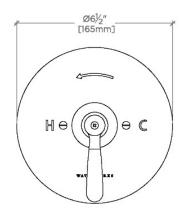

## **TECHNICAL DETAILS**

ADA Compliance: Yes Fittings Hole Diameter: 89 mm Integrated Diverter: N Number Of Holes: One Hole Primary Material: Brass

SHOWN IN RIVERUN PRESSURE BALANCE CONTROL VALVE TRIM WITH LEVER HANDLE | RRPB11

# PRODUCT (NOTES)

Riverun RRPB11

Riverun Pressure Balance Control Valve Trim with Lever Handle

TOP VIEW

SCALE: 3"=1'-0"

FRONT VIEW

SCALE: 3"=1'-0"

SIDE VIEW

SCALE: 3"=1'-0"