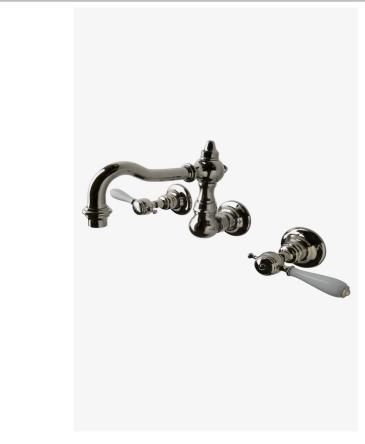

JULIA JU41LS

Julia High Profile Three Hole Wall Mounted Lavatory Faucet with White Porcelain Lever Handles

L Shown in Julia high profile three hole wall mounted lavatory faucet with white porcelain lever

## **INSPIRATION**

An interpretation of 1920s French country, Julia speaks to decoration and intricate design displayed through beautifully composed turnings. These details embody the robust, signature high profile spout enabling Julia to transition fluidly from informal to formal environments.

## **PRODUCT FEATURES**

Features signature detail of the graceful, high profile swivel spout, and metal indices engraved in a simplistic "H" or "C"

Available with metal, wood or porcelian handle materials with MTO materials including porcelain and semiprecious stones.