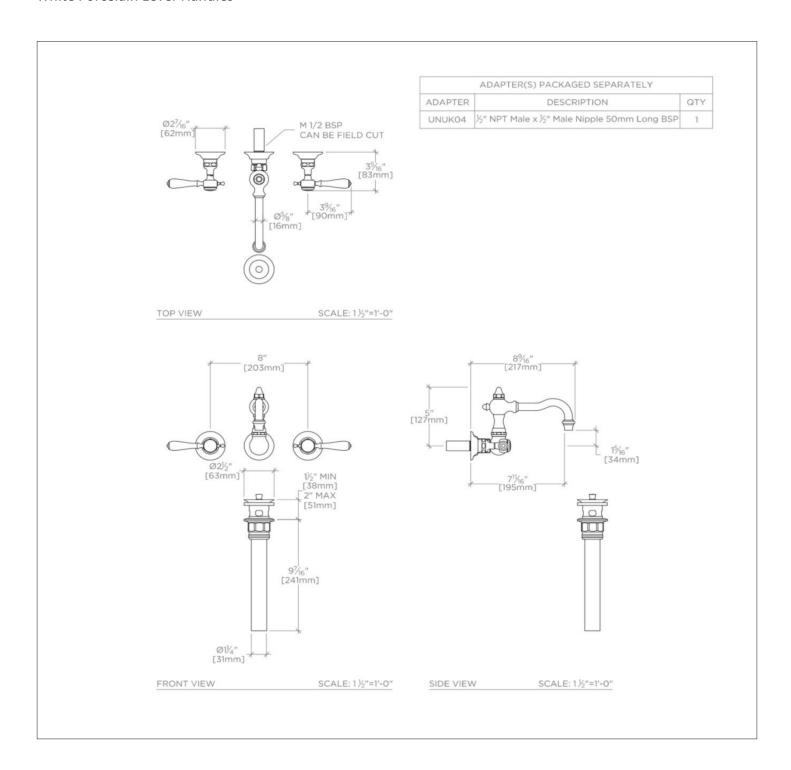

## **TECHNICAL DETAILS**

ADA Compliance: Yes

Adjustable versus Fixed Spray: Fixed Spray Control Valve Rough-in Depth Maximum: 92 mm Control Valve Rough-in Depth Minimum: 41 mm Drain Assembly Materials: Brass

Drain Depth Maximum: 51 mm Drain Hole Diameter: 44 mm

Drain Style: Lift and Turn
Escutcheon Primary Material: Brass

Flow Restriction Options: 1.5, 1.0 Handle Spread Maximum: 203 mm Handle Spread Minimum: 203 mm Handle Turn Angle: Quarter Turn

Index Color / Finish and Material: Architectural Bronze

Depth / Width: 216 mm Drain Depth Minimum: 38 mm Height: 159 mm

Index Marking: H/C
Inlet Connection Size: 1/2"

Inlet Connection Type: Male G/BSPP
Inlet Supply Spread Maximum: 203 mm
Inlet Supply Spread Minimum: 203 mm
Installation Type: Wall Mounted

Length: 381 mm Number of Handles: Two Number of Holes: Three Hole Primary Material: Brass

Restricted Maximum Flow Rate: 8.3 liters/min

Spout Swivel: Y
Suggested Application: Bath
Valve Material: Ceramic
Water Pressure Maximum: 5.5 bar

Water Pressure Maximum: 5.5 bar Water Pressure Minimum: 1.5 bar Water Pressure Recommended: 3.0 bar