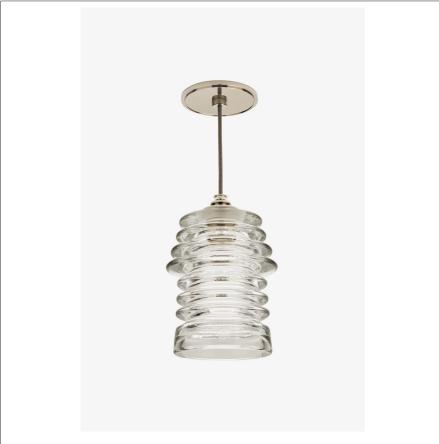

## Watt Ceiling Mounted Pendant with Ribbed Glass Shade

## **INSPIRATION**

Inspired by the countless shapes and colors of telephone pole insulator covers, the Watt collection features two styles of large scale boron molded glass shades in clear, amber or blue. The Watt II collection features a smaller scale molded glass shade available in clear. They are an original interpretation of a vintage form and available in sconces or pendants.

## **PRODUCT FEATURES**

Uses one E27 Tubular Bulb CE Listed

This item is available Old Bronze, Unlacquered Brass and Nickel