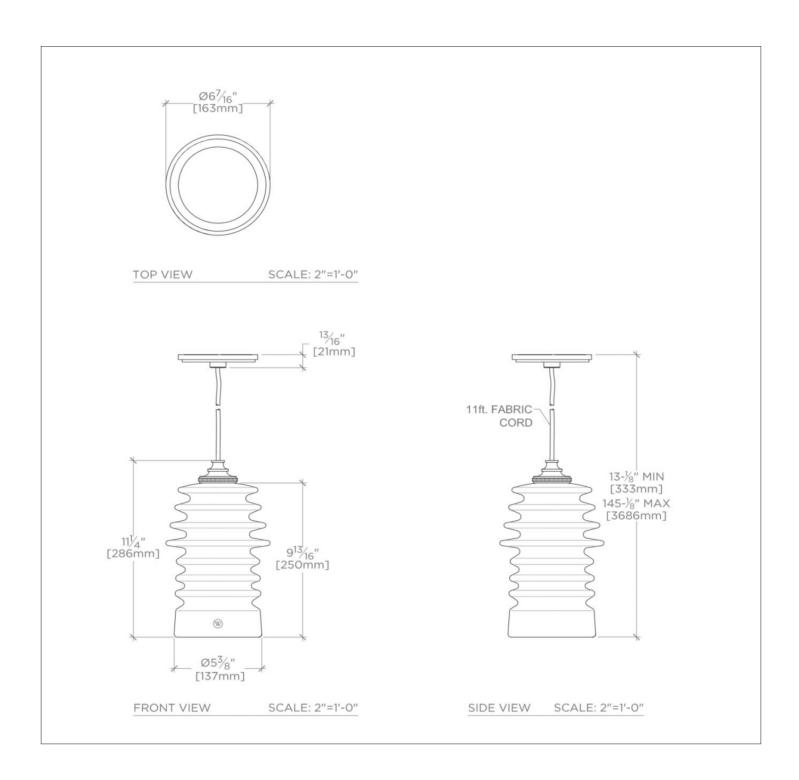

## **TECHNICAL DETAILS**

Ambient / Task: Ambient
Bulb Base Size: E27
Escutcheon Primary Material: Brass
Bulb Type: E27 Tubular
Depth / Width: 164 mm
Height: 333 mm
Installation Type: Ceiling Mounted
Interior / Exterior Application: Interior Only

Junction Box Orientation: Horizontal Length: 164 mm Number of Bulbs: One Primary Material: Made of Brass Safety Warnings: Do not exceed max wattage. Shade Material: Glass

Shade Shape: Cone Suggested Application: All Applications

Voltage: 240.0 Wet / Dry: Damp or Dry

L SHOWN IN WATT CEILING MOUNTED PENDANT WITH RIBBED GLASS SHADE| WLLT04