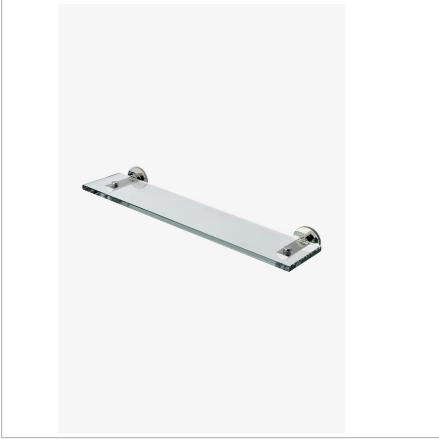

## WATERWORKS

Finot NOSF18

Finot 18" Glass Shelf

## **TECHNICAL DETAILS**

Escutcheon Primary Material: Brass Installation Type: Wall Mounted Primary Material: Brass Suggested Application: Bath

SHOWN IN FINOT 18" GLASS SHELF | NOSF18

INSPIRATION CODES & STANDARDS

PRODUCT FEATURES

**CERTIFICATIONS** 

All mounting hardware included

Solid Brass Construction

Stocked in Chrome, Nickel, Brass and Dark Nickel

PRODUCT (NOTES)

Finot NOSF18

Finot 18" Glass Shelf