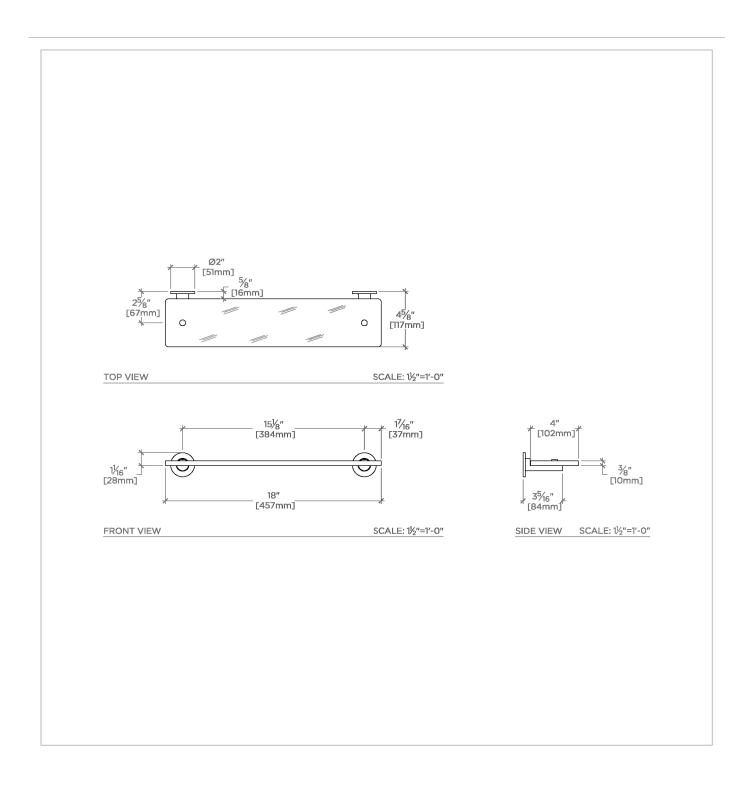

## **TECHNICAL DETAILS**

Escutcheon Primary Material: Brass Installation Type: Wall Mounted Primary Material: Brass Suggested Application: Bath

SHOWN IN FINOT 18" GLASS SHELF | NOSF18

INSPIRATION CODES & STANDARDS