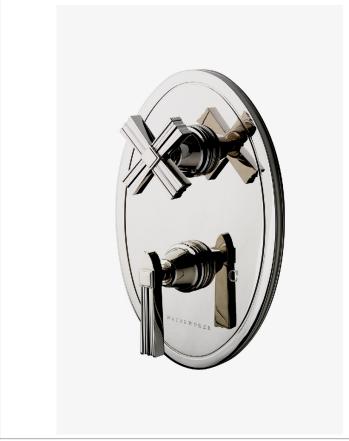

Boulevard BDTH58

Boulevard Metal Lever Handle Thermostatic with Metal Cross Handle Shutoff Trim

# **TECHNICAL DETAILS**

ADA Compliance: Yes Depth/Width: 75 mm

Escutcheon Primary Material: Brass

Height: 273 mm Integrated Diverter: N Length: 176 mm Primary Material: Brass Suggested Application: Bath

SHOWN IN BOULEVARD METAL LEVER HANDLE THERMOSTATIC WITH METAL CROSS HANDLE SHUTOFF TRIM | BDTH58

## **PRODUCT FEATURES**

Metal cross and lever handles

Allows bather to adjust temperature of all waterway outlets with a hot limit safety stop providing anti-scald protection  $\frac{1}{2} \int_{\mathbb{R}^{n}} \frac{1}{2} \int_{\mathbb$ 

Solidly sized and generous in scale, decorative elements convey a sense of substance  $\frac{1}{2}$ 

Stocked in Nickel and Unlacquered Brass

Requires rough valve, sold separately: GUTH46 (US) / GU46TH (UK)