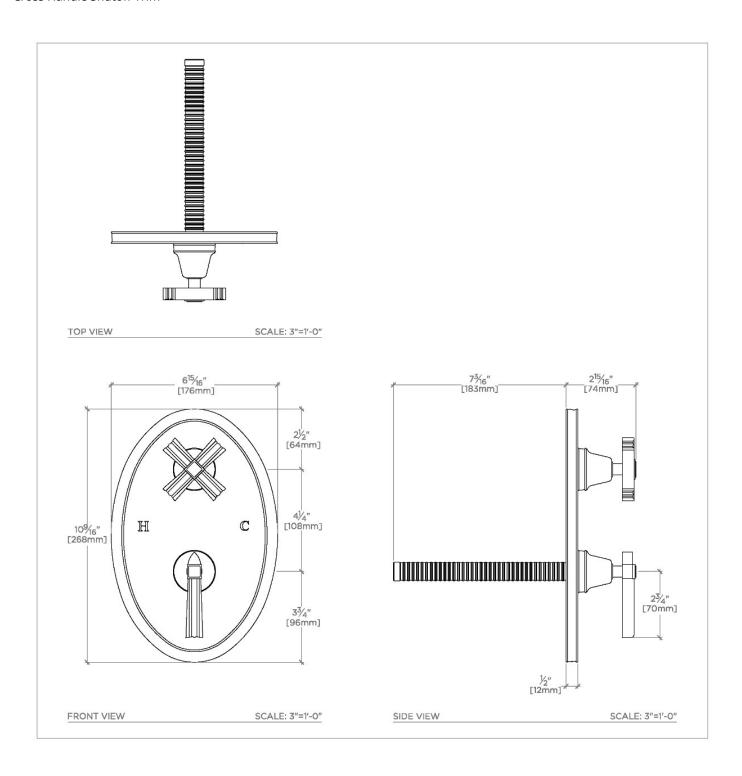

# **TECHNICAL DETAILS**

ADA Compliance: Yes Depth/Width: 75 mm

Escutcheon Primary Material: Brass

Height: 273 mm Integrated Diverter: N Length: 176 mm Primary Material: Brass Suggested Application: Bath

SHOWN IN BOULEVARD METAL LEVER HANDLE THERMOSTATIC WITH METAL CROSS HANDLE SHUTOFF TRIM | BDTH58