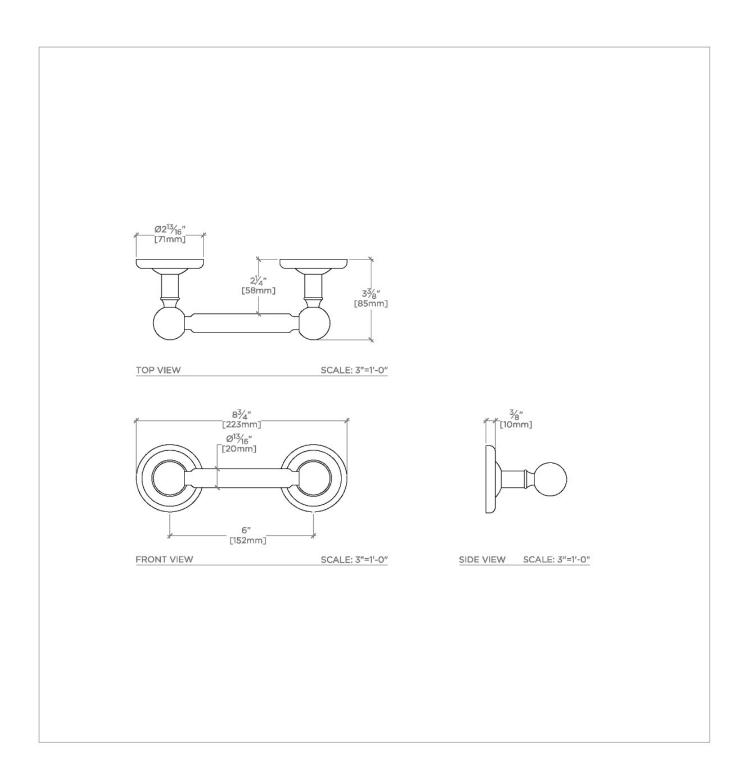

## **TECHNICAL DETAILS**

Depth/Width: 3 3/8" Escutcheon Primary Material: Brass Height: 2 13/16" Length: 8 13/16" Primary Material: Brass Suggested Application: Bath

SHOWN IN REGULATOR PAPER HOLDER | RGPH01