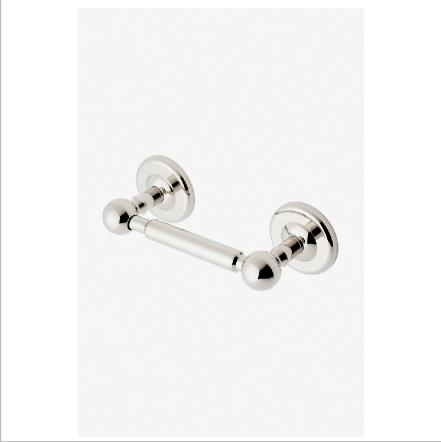

## WATERWORKS

REGULATOR RGPH01

Regulator Paper Holder

**PRODUCT FEATURES** 

Solid Brass Construction

Wall Mounted

Stocked in Nickel and Chrome

CERTIFICATIONS

PRODUCT (NOTES)

REGULATOR RGPH01

Regulator Paper Holder