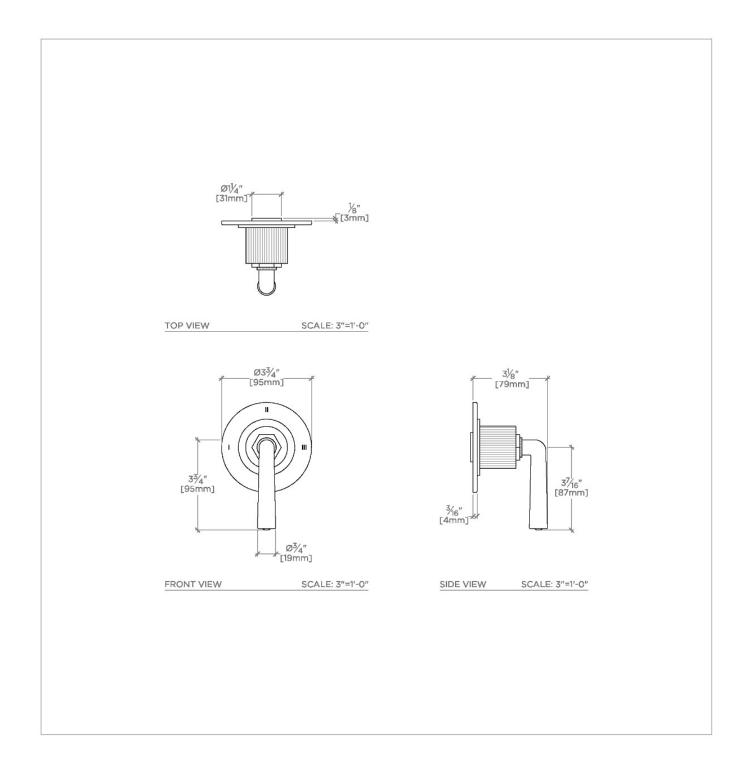

## HN3T13

Henry Three Way Diverter Valve Trim for Thermostatic with Roman Numerals and Coin Edge Lever Handle

SHOWN IN HENRY THREE WAY DIVERTER VALVE TRIM FOR THERMOSTATIC WITH ROMAN NUMERALS AND COIN EDGE LEVER HANDLE | HN3T13

**PRODUCT FEATURES** 

Coin Edge Lever Handle

For Use with a Thermostatic Shower System and Three Waterway Outlets

Features Roman Numerals Representing Outlet Position

Stocked in Brass, Chrome, Nickel and Dark Nickel