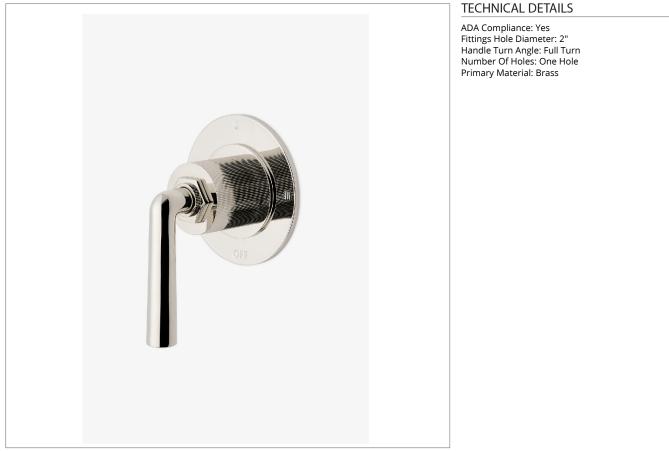

## HENRY

## HN3T13

Henry Three Way Diverter Valve Trim for Thermostatic with Roman Numerals and Coin Edge Lever Handle

SHOWN IN HENRY THREE WAY DIVERTER VALVE TRIM FOR THERMOSTATIC WITH ROMAN NUMERALS AND COIN EDGE LEVER HANDLE | HN3T13

## HENRY

Henry Three Way Diverter Valve Trim for Thermostatic with Roman Numerals and Coin Edge Lever Handle

HN3T13