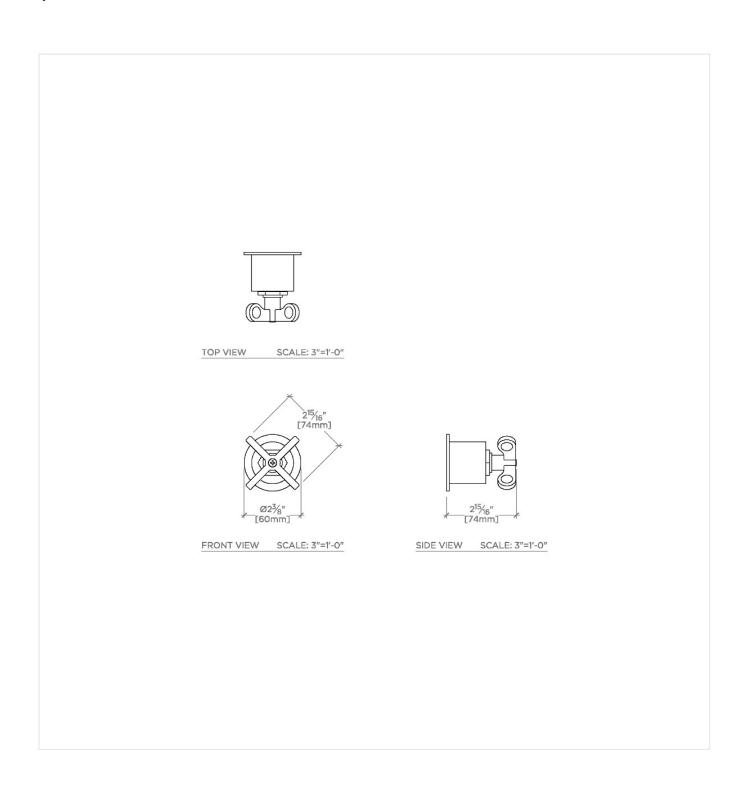

# **TECHNICAL DETAILS**

ADA Compliance: Yes Depth/Width: 2 15/16" Escutcheon Primary Material: Brass Fittings Hole Diameter: 1 3/8" Height: 2 3/8" Integrated Diverter: N Integrated Spray: N Length: 2 3/8" Number Of Handles: One Pivot: N Primary Material: Brass Spout Swivel: N Spray Included In Unit: N Suggested Application: Bath