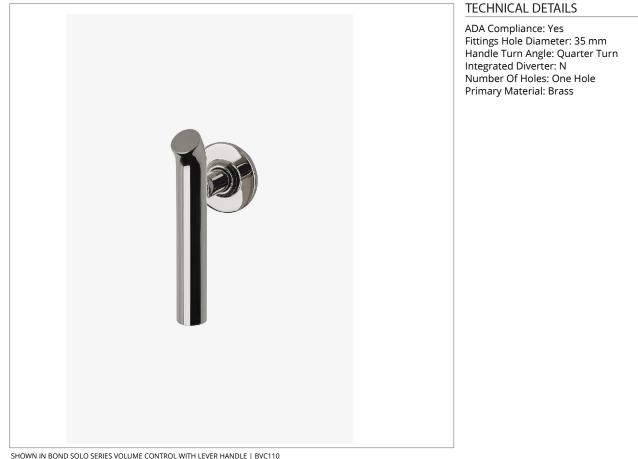

### Bond Solo Series Volume Control with Lever Handle

#### SHOWN IN BOND SOLO SERIES VOLUME CONTROL WITH LEVER HANDLE | BVC110

**PRODUCT FEATURES** 

Lever Handle

Used to control water flow to a single waterway outlet such as a showerhead, handshower, or tub spout Features Upturned Lever Handle

Stocked in Chrome, Nickel, Brass and Dark Nickel

Requires rough valve, sold separately: GUVC18/ GUVC19 or GUVC16 /GUVC17

CERTIFICATIONS

PRODUCT (NOTES)