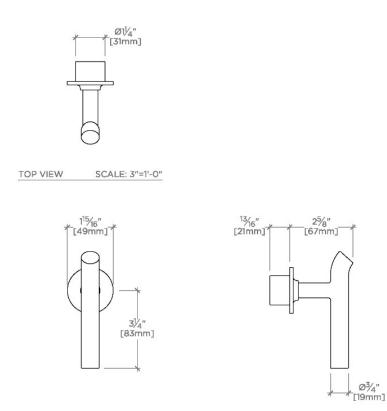

### Bond

Bond Solo Series Volume Control with Lever Handle

## BVC110

FRONT VIEW SCALE: 3"=1'-0"

SIDE VIEW SCALE: 3"=1'-0"