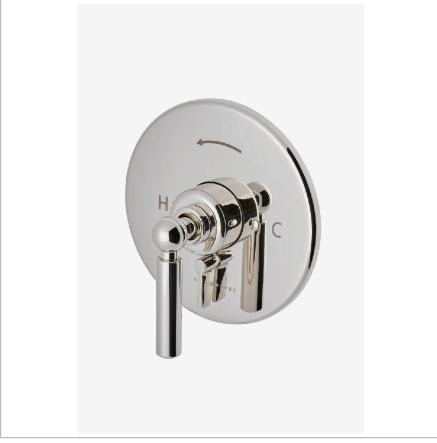

# WATERWORKS

LUDLOW LDPB35

Ludlow Volta Pressure Balance with Diverter Trim with Lever Handle

## **TECHNICAL DETAILS**

ADA Compliance: Yes Fittings Hole Diameter: 3 1/2" Primary Material: Brass

SHOWN IN LUDLOW VOLTA PRESSURE BALANCE WITH DIVERTER TRIM WITH LEVER HANDLE | LDPB35

### **PRODUCT FEATURES**

Lever Handle

Adjust the single handle control to switch water on and adjust temperature

Stocked in a Chrome, Nickel and Brass

Requires valve rough GUPB87