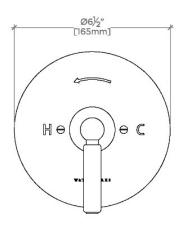

## **TECHNICAL DETAILS**

ADA Compliance: Yes Fittings Hole Diameter: 3 1/2" Primary Material: Brass

SHOWN IN LUDLOW VOLTA PRESSURE BALANCE WITH DIVERTER TRIM WITH LEVER HANDLE | LDPB35

### **PRODUCT FEATURES**

Lever Handle

Adjust the single handle control to switch water on and adjust temperature

Stocked in a Chrome, Nickel and Brass

Requires valve rough GUPB87

# PRODUCT (NOTES)

LUDLOW LDPB35

Ludlow Volta Pressure Balance with Diverter Trim with Lever Handle

TOP VIEW

SCALE: 3"=1'-0"

FRONT VIEW

SCALE: 3"=1'-0"