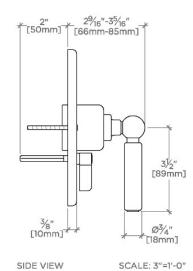

## **TECHNICAL DETAILS**

ADA Compliance: Yes Fittings Hole Diameter: 3 1/2" Primary Material: Brass

SHOWN IN LUDLOW VOLTA PRESSURE BALANCE WITH DIVERTER TRIM WITH LEVER HANDLE | LDPB35

# PRODUCT (NOTES)

LUDLOW LDPB35

Ludlow Volta Pressure Balance with Diverter Trim with Lever Handle

TOP VIEW

SCALE: 3"=1'-0"

FRONT VIEW

SCALE: 3"=1'-0"