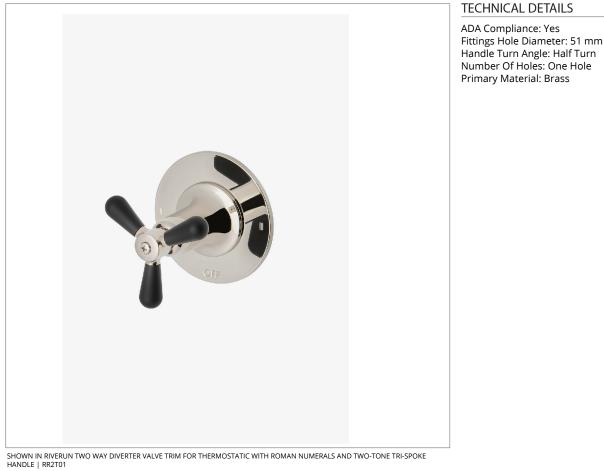

## **RR2T01**

Riverun Two Way Diverter Valve Trim for Thermostatic with Roman Numerals and Two-Tone Tri-Spoke Handle

**PRODUCT FEATURES** 

Features Two-Tone Tri-Spoke Handle

For use with a Thermostatic shower system and two waterway outlets such as a handshower, shower head, and tub spout Feature Roman Numerals representing outlet position

Stocked in Nickel/Matte Black and Brass/Matte Black

Requires valve rough sold separately

CERTIFICATIONS

**PRODUCT (NOTES)** 