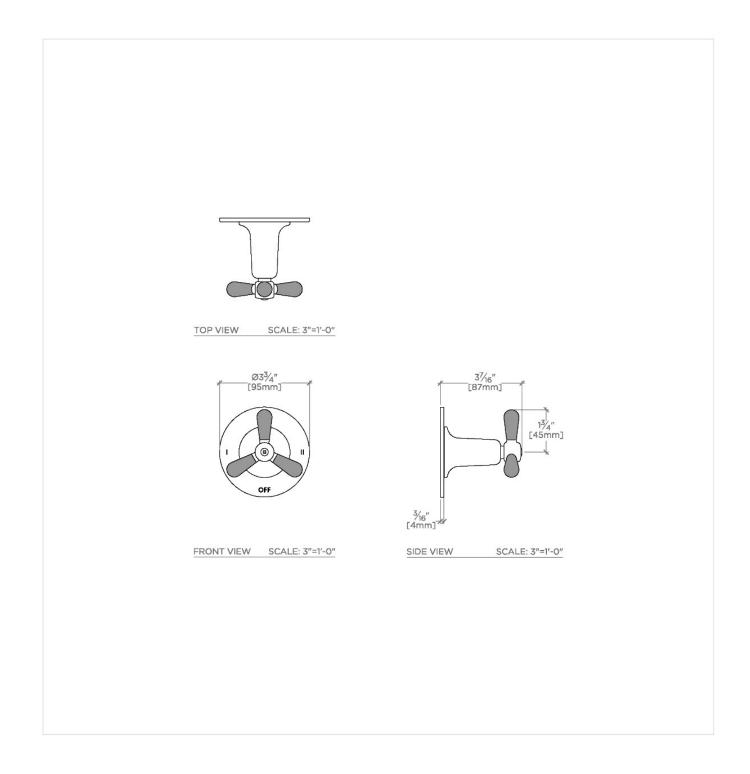

## **RR2T01**

Riverun Two Way Diverter Valve Trim for Thermostatic with Roman Numerals and Two-Tone Tri-Spoke Handle

**PRODUCT FEATURES** 

Features Two-Tone Tri-Spoke Handle

For use with a Thermostatic shower system and two waterway outlets such as a handshower, shower head, and tub spout Feature Roman Numerals representing outlet position