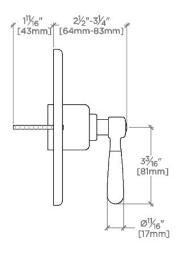

# PRODUCT (NOTES)

RIVERUN RRPB11

Riverun Pressure Balance Control Valve Trim with Lever Handle

TOP VIEW

SCALE: 3"=1'-0"

FRONT VIEW

SCALE: 3"=1'-0"

SIDE VIEW

SCALE: 3"=1'-0"