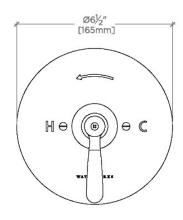

# PRODUCT (NOTES)

RIVERUN RRPB11

Riverun Pressure Balance Control Valve Trim with Lever Handle

TOP VIEW

SCALE: 3"=1'-0"

FRONT VIEW

SCALE: 3"=1'-0"

SIDE VIEW

SCALE: 3"=1'-0"