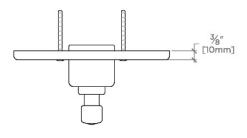

# PRODUCT (NOTES)

RIVERUN RRPB11

Riverun Pressure Balance Control Valve Trim with Lever Handle

TOP VIEW

SCALE: 3"=1'-0"

FRONT VIEW

SCALE: 3"=1'-0"

SIDE VIEW

SCALE: 3"=1'-0"