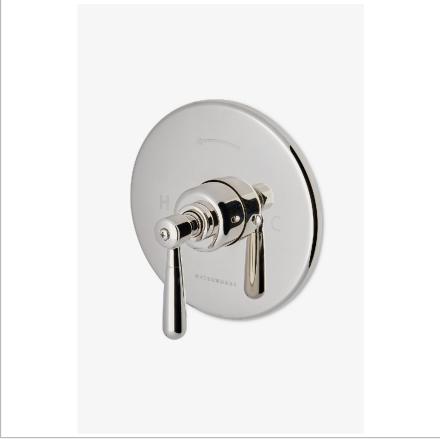

# WATERWORKS

RIVERUN RRPB11

Riverun Pressure Balance Control Valve Trim with Lever Handle

# **TECHNICAL DETAILS**

ADA Compliance: Yes Fittings Hole Diameter: 3 1/2" Integrated Diverter: N Number Of Holes: One Hole Primary Material: Brass

SHOWN IN RIVERUN PRESSURE BALANCE CONTROL VALVE TRIM WITH LEVER HANDLE | RRPB11

## **PRODUCT FEATURES**

Features All Metal Lever Handle

Adjust the single handle control to switch water on and adjust temperature

Features anti-scald protection through an integrated high limit safety stop