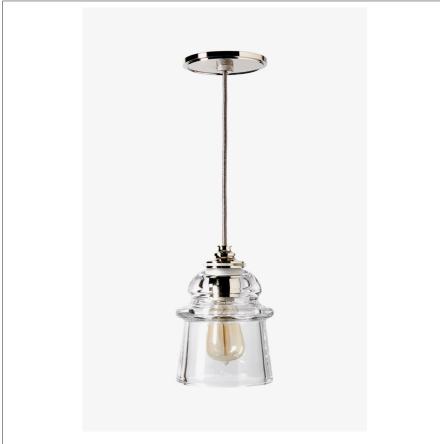

## Watt Ceiling Mounted Pendant with Plain Glass Shade

### **INSPIRATION**

Inspired by the countless shapes and colors of telephone pole insulator covers, the Watt collection features two styles of large scale boron molded glass shades in clear, amber or blue. The Watt II collection features a smaller scale molded glass shade available in clear. They are an original interpretation of a vintage form and available in sconces or pendants.

## **PRODUCT FEATURES**

Uses one E27 Filament Style Bulb CE Listed

This item is available Old Bronze, Unlacquered Brass and Nickel