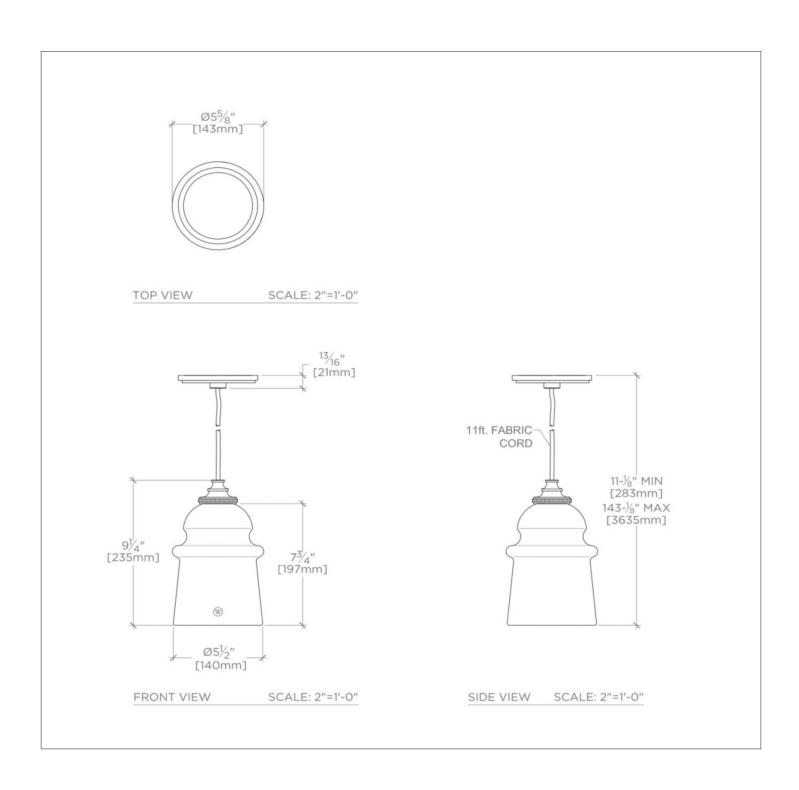

## **TECHNICAL DETAILS**

Ambient / Task: Ambient
Bulb Base Size: E27
Escutcheon Primary Material: Brass
Bulb Type: Edison Filament
Depth / Width: 143 mm
Height: 283 mm
Installation Type: Ceiling Mounted
Interior / Exterior Application: Interior Only
Junction Box Orientation: Horizontal
Length: 143 mm
Number of Bulbs: One
Primary Material: Made of Brass
Safety Warnings: Do not exceed max wattage.
Shade Material: Glass
Shade Shape: Cone

Suggested Application: All Applications Voltage: 240.0 Wet / Dry: Damp or Dry

L SHOWN IN WATT CEILING MOUNTED PENDANT WITH PLAIN GLASS SHADE| WLLT03