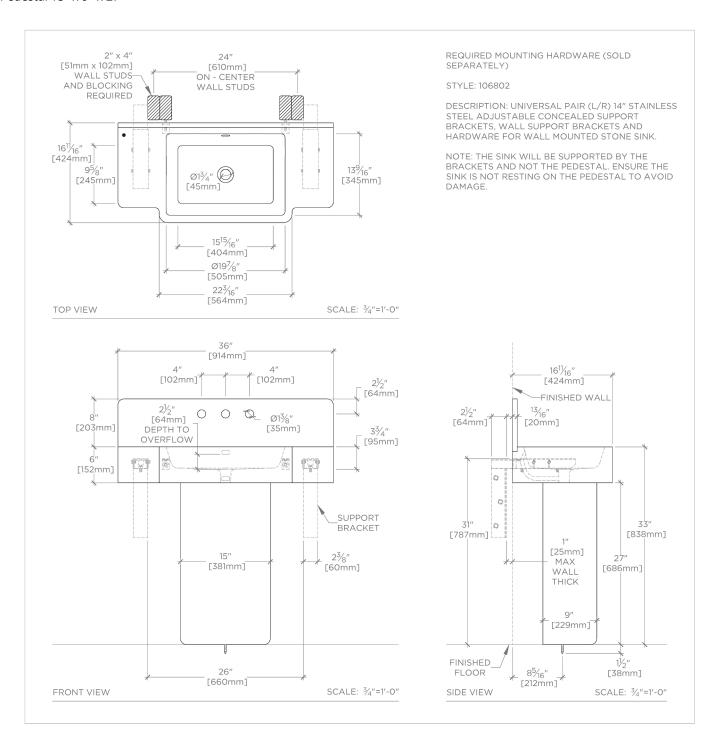

## WATERWORKS

MARBELLA MBCP09

Marbella Wall Mounted Marble Lavatory Sink 36" x 16 3/4" x 6" with 36" x 8" x 3/4" Backsplash and Rounded Rectangular Pedestal 15" x 9" x 27"

## **TECHNICAL DETAILS**

Depth To Overflow: 2 1/2" Drain Hole Depth: 1 7/8" Drain Hole Diameter: 1 3/4" Drain Style: Center Drain Fittings Hole Diameter: 1 3/8" Overflow Opening: Yes

Shown in Marbella wall mounted marble lavatory sink 36" x 16 3/4" x 6" with 36" x 8" x 3/4" backsplash and rounded rectangular pedestal 15" x 9" x 27" | MBCP09

## MARBELLA MBCP09

Marbella Wall Mounted Marble Lavatory Sink 36" x 16 3/4" x 6" with 36" x 8" x 3/4" Backsplash and Rounded Rectangular Pedestal 15" x 9" x 27"