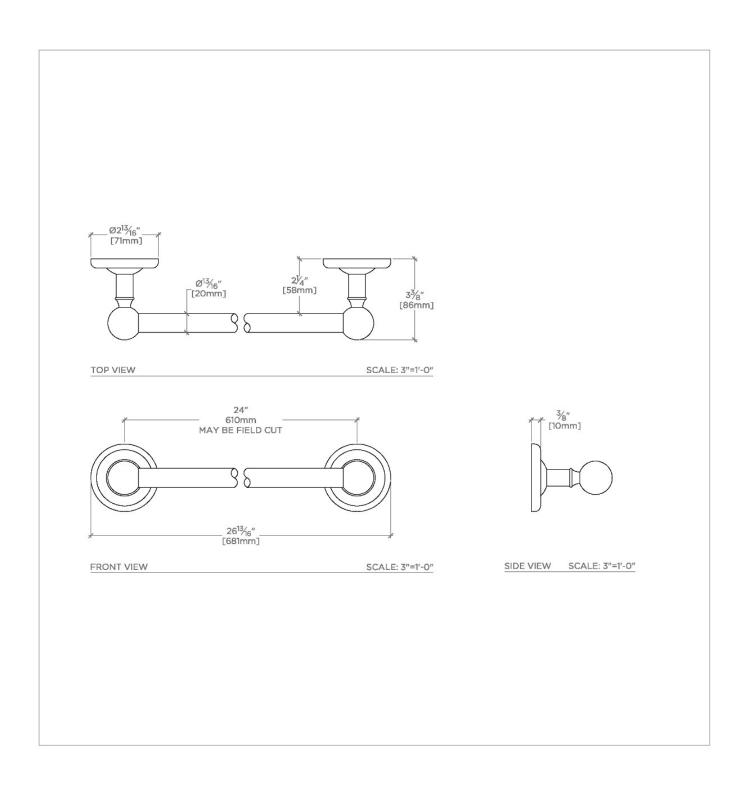

## **TECHNICAL DETAILS**

Depth/Width: 3 3/8" Height: 2 13/16" Length: 26 13/16" Primary Material: Brass Suggested Application: Bath

SHOWN IN REGULATOR 24" SINGLE TOWEL BAR  $\mid$  RGTB24

INSPIRATION CODES & STANDARDS