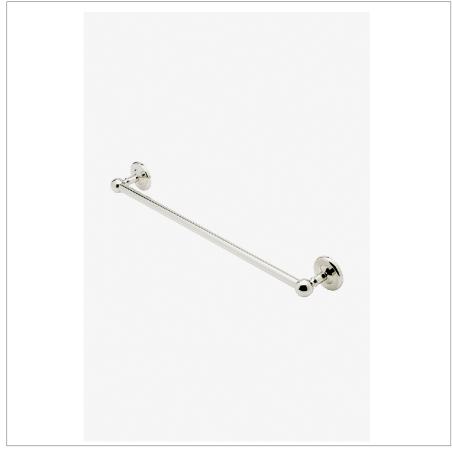

REGULATOR RGTB24

Regulator 24" Single Towel Bar

## **TECHNICAL DETAILS**

Depth/Width: 3 3/8" Height: 2 13/16" Length: 26 13/16" Primary Material: Brass Suggested Application: Bath

SHOWN IN REGULATOR 24" SINGLE TOWEL BAR  $\mid$  RGTB24

INSPIRATION CODES & STANDARDS