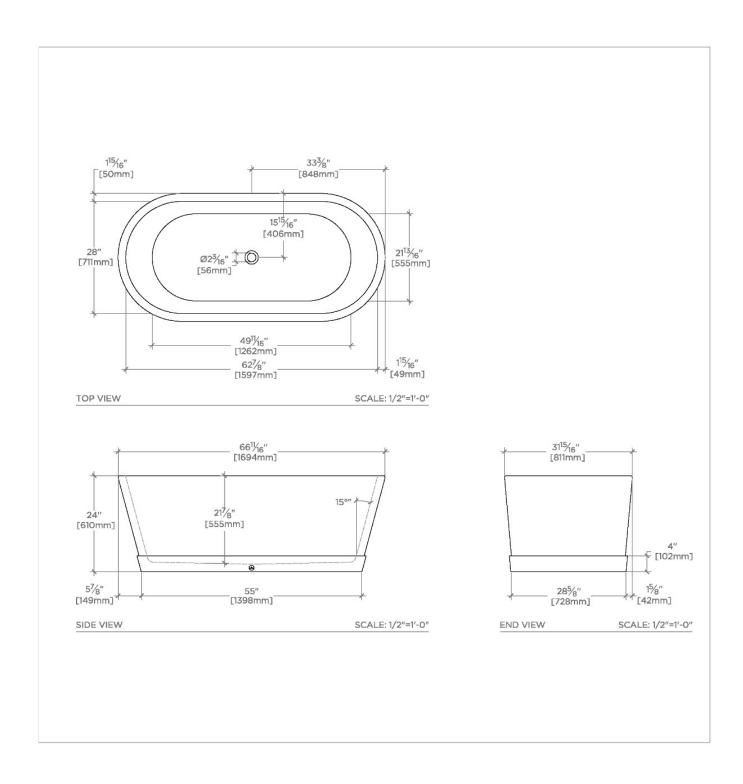

Alatri AIBT67

Alatri 67" x 32" x 24" Freestanding Oval Bathtub

## **TECHNICAL DETAILS**

Adjustable Levelers Feet: N
Bathing Type: Bathing and Soaking
Bathing Well Sitting Angle: 1 degree\_angle
Drain Hole Depth: 49 mm
Drain Hole Diameter: 56 mm
Drilling Option: None
Installation Type: Freestanding

Overflow Hole Diameter: 60 mm Overflow Opening: No

Primary Material: stone

Single Or Double Ended: Double Ended

Suggested Application: Bath

SHOWN IN ALATRI 67" X 32" X 24" FREESTANDING OVAL BATHTUB | AIBT67

Double-ended with center drain

Required Drain: UNWO20

PRODUCT (NOTES)

Alatri AIBT67

Alatri 67" x 32" x 24" Freestanding Oval Bathtub