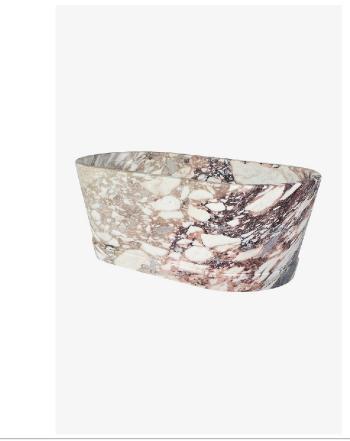

Alatri AIBT67

Alatri 67" x 32" x 24" Freestanding Oval Bathtub

INSPIRATION CODES & STANDARDS

A natural showstopper carved from a hand-selected block of Italian marble. Shown here in highly figured Prunella, this design exudes modern elegance. Note the hand-finished details, including the soft step at the base.

| PRODUCT FEATURES | CERTIFICATIONS |
|------------------|----------------|
|------------------|----------------|

Designed by and exclusive to Waterworks

Sourced and made in Italy

Carved from a solid block of stone