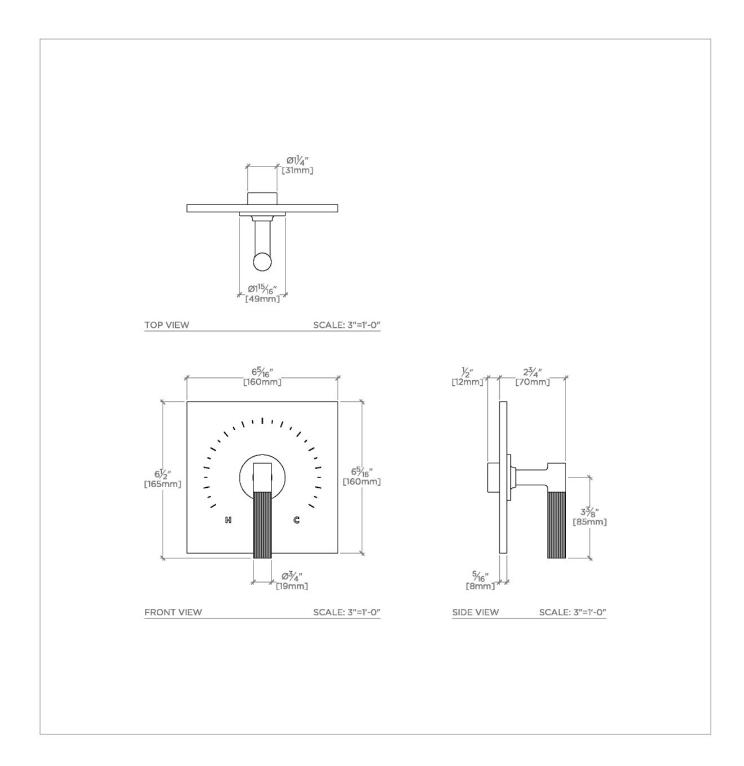

## BTH12D

Bond Union Series Square Thermostatic Control Valve Trim with Enamel Guilloche Lines Lever Handle