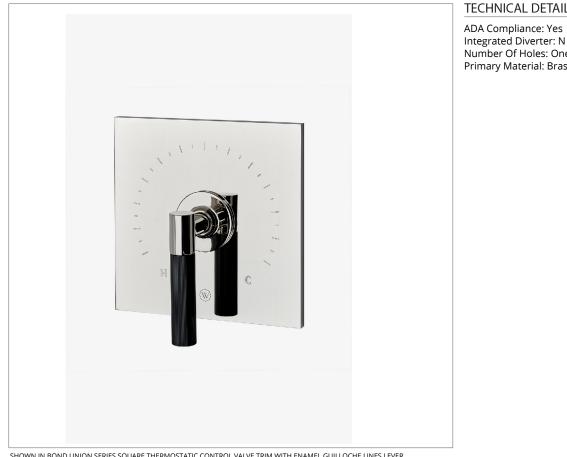

# BTH12D

Bond Union Series Square Thermostatic Control Valve Trim with Enamel Guilloche Lines Lever Handle

SHOWN IN BOND UNION SERIES SQUARE THERMOSTATIC CONTROL VALVE TRIM WITH ENAMEL GUILLOCHE LINES LEVER HANDLE | BTH12D

### **TECHNICAL DETAILS**

Number Of Holes: One Hole Primary Material: Brass

**CODES & STANDARDS** ASME A112.18.1/CSA B125.1, State of MA

**PRODUCT FEATURES** 

Lever Handle

Allows bather to adjust temperature of all waterway outlets with a hot limit safety stop providing anti-scald protection Features Guilloche Lines combined with Enamel Handle

Stocked in Nickel and Brass

Requires rough valve, sold separately: GUTH56 (1/2") or GUTH38 (3/4")

CERTIFICATIONS

**PRODUCT (NOTES)** 