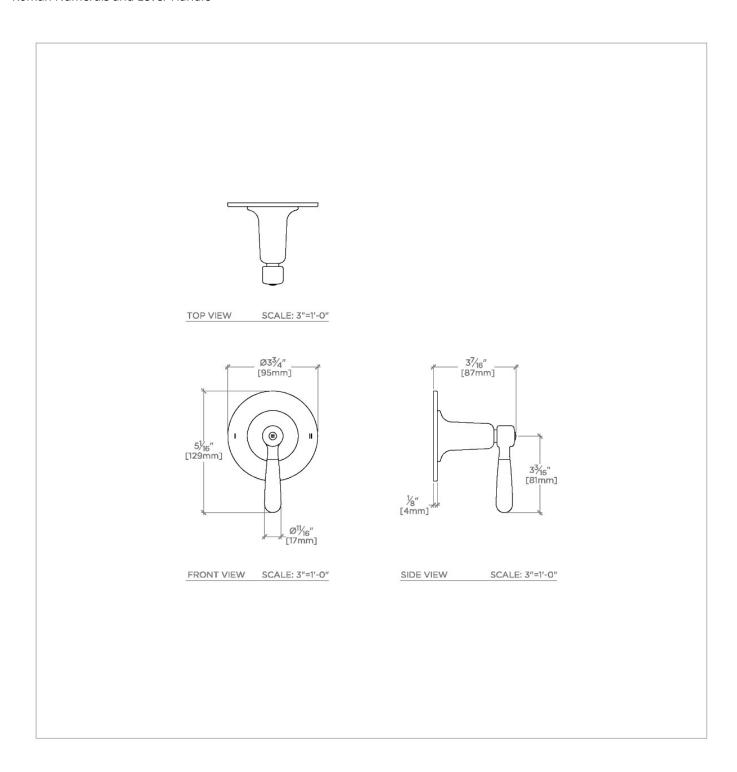

# WATERWORKS

RIVERUN RR2T11

Riverun Two Way Diverter Valve Trim for Thermostatic with Roman Numerals and Lever Handle

# TECHNICAL DETAILS

ADA Compliance: Yes Fittings Hole Diameter: 2" Handle Turn Angle: Half Turn Number Of Holes: One Hole Primary Material: Brass

SHOWN IN RIVERUN TWO WAY DIVERTER VALVE TRIM FOR THERMOSTATIC WITH ROMAN NUMERALS AND LEVER HANDLE | RR2T11