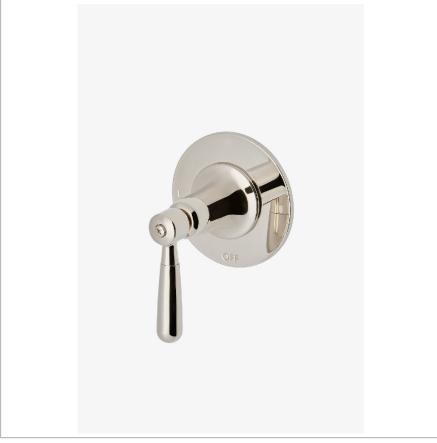

# WATERWORKS

RIVERUN RR2T11

Riverun Two Way Diverter Valve Trim for Thermostatic with Roman Numerals and Lever Handle

## **PRODUCT FEATURES**

Features All Metal Lever Handle

For use with a Thermostatic shower system and two waterway outlets such as a handshower, shower head, and tub spout

Feature Roman Numerals representing outlet position